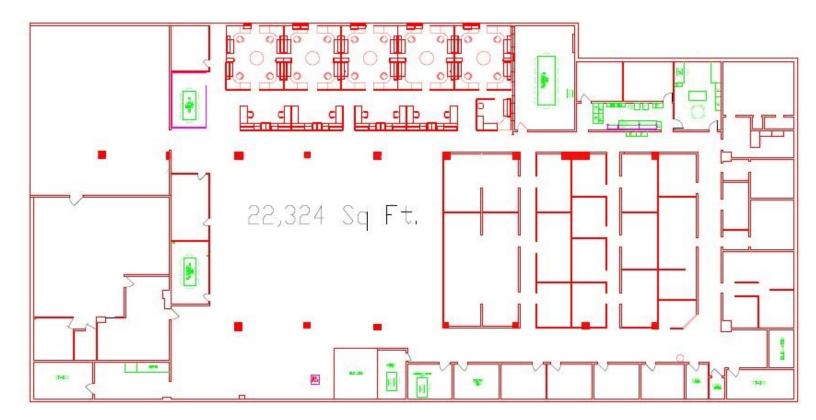

# 30 Milton Avenue, Hamilton, ON

Full floor plate of office space available. Serviced by passenger and freight elevator. Fully built out with private offices on the walls and open concept in the middle. Cubicles still in place. Great for a call center, or incubator space. Ample parking.

## INDUSTRIAL/FLEX OFFICE SPACE FOR LEASE

Full floor plate of office space available. Serviced by passenger and freight elevator. Fully built out with private offices on the walls and open concept in the middle. Cubicles still in place. Great for a call center, or incubator space. Ample parking.

### PROPERTY DETAILS

| NET LEASE RATE (OFFICE) | \$12.00 PSF |
|-------------------------|-------------|
| OPERATING COSTS         | \$3.50 PSF  |
| SIZE (OFFICE)           | 22,952 SF   |
| PARKING                 | 70 SPACES   |
| VOLTS                   | 600         |
| LEASE TERM              | 3+ YEARS    |
| CLEAR HEIGHT            | 10'         |

### PROPERTY DETAILS

- 22,952 square office floor plate available.
- Fully air conditioned office space with good natural light/ample parking
- · Public transit nearby
- . Exterior signage possible
- · Security company monitored