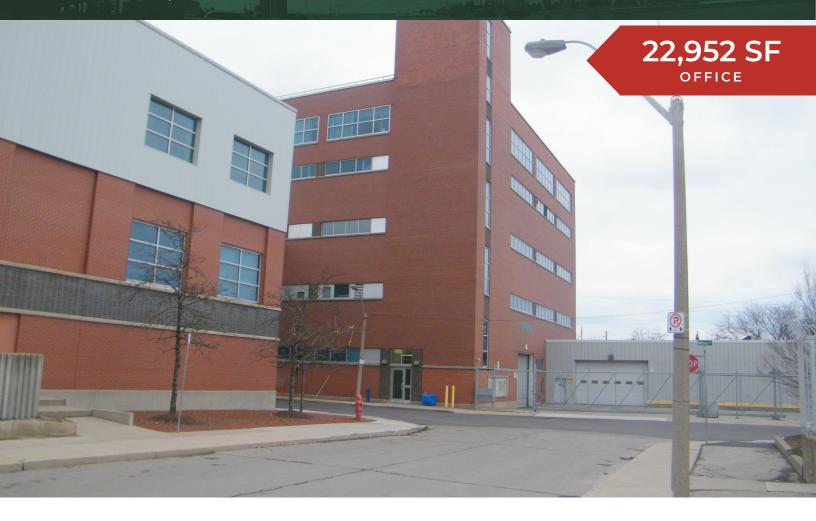

# 30 Milton Avenue, Hamilton, ON

Full floor plate of office space available. Serviced by passenger and freight elevator. Fully built out with private offices on the walls and open concept in the middle. Cubicles still in place. Great for a call center, or incubator space. Ample parking.

## INDUSTRIAL/FLEX OFFICE SPACE FOR LEASE

Full floor plate of office space available. Serviced by passenger and freight elevator. Fully built out with private offices on the walls and open concept in the middle. Cubicles still in place. Great for a call center, or incubator space. Ample parking.

### PROPERTY DETAILS

| NET LEASE RATE (OFFICE) | \$12.00 PSF |
|-------------------------|-------------|
| OPERATING COSTS         | \$3.50 PSF  |
| SIZE (OFFICE)           | 22,952 SF   |
| PARKING                 | 70 SPACES   |
| VOLTS                   | 600         |
| LEASE TERM              | 3+ YEARS    |
| CLEAR HEIGHT            | 10'         |

### PROPERTY DETAILS

- 22,952 square office floor plate available.
- Fully air conditioned office space with good natural light/ample parking
- · Public transit nearby
- . Exterior signage possible
- · Security company monitored