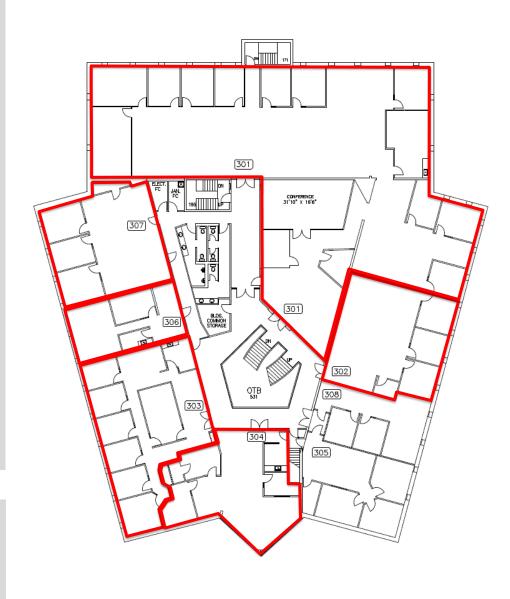

#### **AVAILABLE SUITES**

| Suite 200 | 847 Square Feet   |
|-----------|-------------------|
| Suite 201 | 2,465 Square Feet |
| Suite 206 | 2,965 Square Feet |
| Suite 207 | 2,509 Square Feet |
| Suite 301 | 9,340 Square Feet |
| Suite 302 | 1,859 Square Feet |
| Suite 303 | 2,356 Square Feet |
| Suite 304 | 1,739 Square Feet |
| Suite 306 | 938 Square Feet   |
| Suite 307 | 1,771 Square Feet |
| PH1       | 1,325 Square Feet |
| PH3       | 2,586 Square Feet |