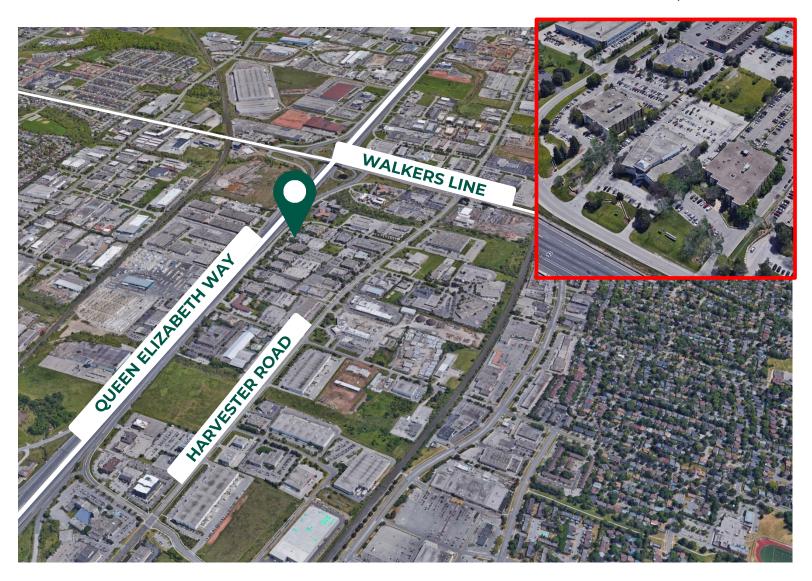

#### **PROPERTY HIGHLIGHTS**

- Under new ownership and management
- Direct access to first floor units
- Located between Appleby Line and Walkers Line
- Combination of private offices and open area
- · Ample surface parking
- \$8.00 psf operating costs included in Gross Rent