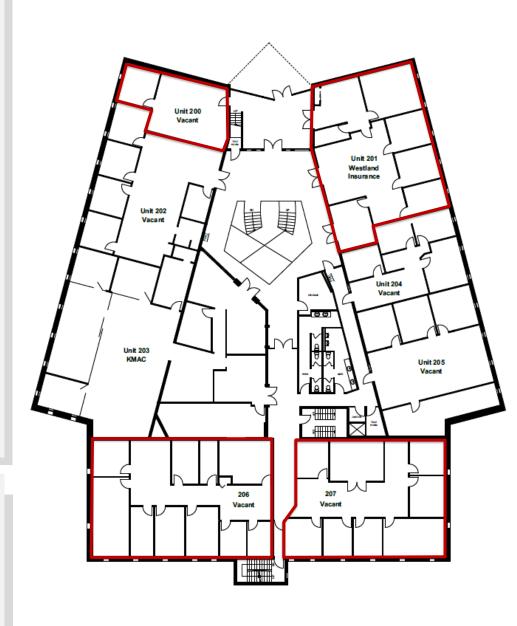

#### **AVAILABLE SUITES**

| Suite 200 | 847 Square Feet   |
|-----------|-------------------|
| Suite 201 | 2,465 Square Feet |
| Suite 206 | 2,965 Square Feet |
| Suite 207 | 2,509 Square Feet |
| Suite 301 | 9,340 Square Feet |
| Suite 302 | 1,859 Square Feet |
| Suite 303 | 2,356 Square Feet |
| Suite 304 | 1,739 Square Feet |
| Suite 306 | 938 Square Feet   |
| Suite 307 | 1,771 Square Feet |
| PH1       | 1,325 Square Feet |
| PH3       | 2,586 Square Feet |