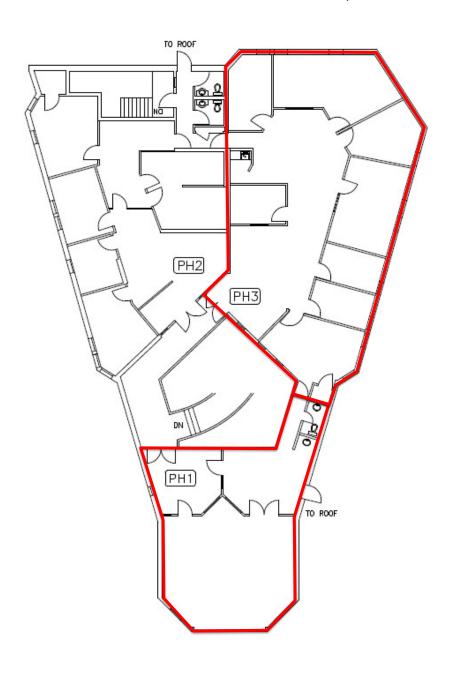

#### **AVAILABLE SUITES**

| Suite 200 | 847 Square Feet   |
|-----------|-------------------|
| Suite 201 | 2,465 Square Feet |
| Suite 206 | 2,965 Square Feet |
| Suite 207 | 2,509 Square Feet |
| Suite 301 | 9,340 Square Feet |
| Suite 302 | 1,859 Square Feet |
| Suite 303 | 2,356 Square Feet |
| Suite 304 | 1,739 Square Feet |
| Suite 306 | 938 Square Feet   |
| Suite 307 | 1,771 Square Feet |
| PH1       | 1,325 Square Feet |
| PH3       | 2,586 Square Feet |