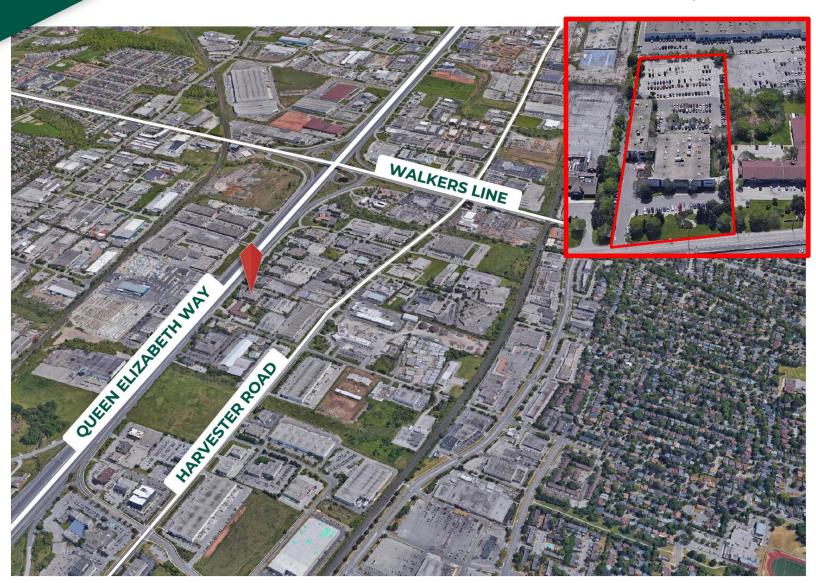

### **PROPERTY HIGHLIGHTS:**

- Located between Walkers Line and Guelph Line
- · Excellent natural light
- Combination of private offices and open area
- Ample free surface parking

## **PROPERTY HIGHLIGHTS:**

- Located between Walkers Line and Guelph Line
- Excellent natural light
- Combination of private offices and open area
- Ample free surface parking