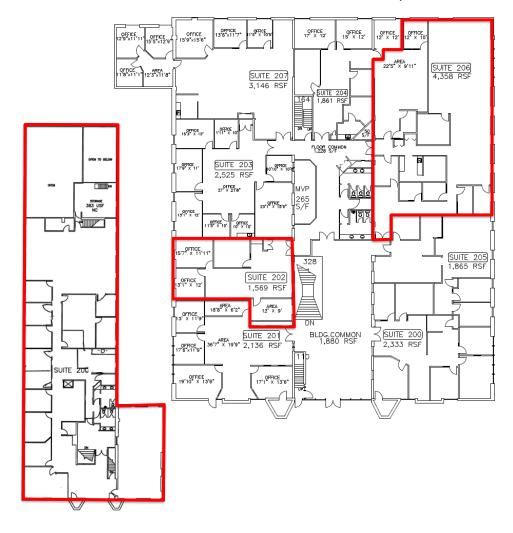

## **AVAILABLE SUITES:**

| Suite 200 | 8,816 Sq. Ft. |
|-----------|---------------|
| Suite 202 | 1,569 Sq. Ft. |
| Suite 206 | 4,340 Sq. Ft. |
| Suite 300 | 8,972 Sq. Ft. |
| Suite 302 | 1,317 Sq. Ft. |

### **AVAILABLE SUITES:**

| Suite 200 | 8,816 Sq. Ft. |
|-----------|---------------|
| Suite 202 | 1,569 Sq. Ft. |
| Suite 206 | 4,340 Sq. Ft. |
| Suite 300 | 8,972 Sq. Ft. |
| Suite 302 | 1,317 Sq. Ft. |