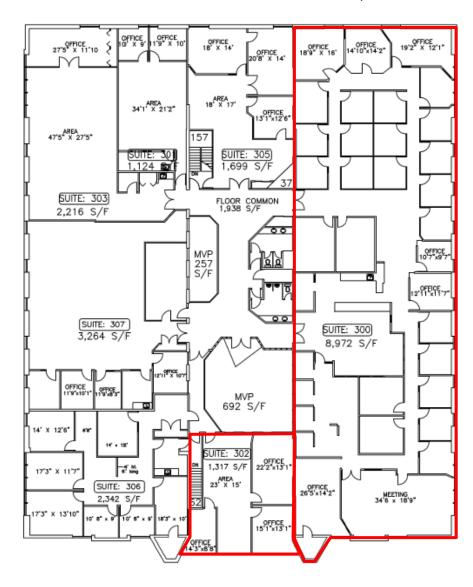

## **AVAILABLE SUITES:**

| Suite 200 | 8,816 Sq. Ft. |
|-----------|---------------|
| Suite 202 | 1,569 Sq. Ft. |
| Suite 206 | 4,340 Sq. Ft. |
| Suite 300 | 8,972 Sq. Ft. |
| Suite 302 | 1,317 Sq. Ft. |

### **AVAILABLE SUITES:**

| Suite 200 | 8,816 Sq. Ft. |
|-----------|---------------|
| Suite 202 | 1,569 Sq. Ft. |
| Suite 206 | 4,340 Sq. Ft. |
| Suite 300 | 8,972 Sq. Ft. |
| Suite 302 | 1,317 Sq. Ft. |