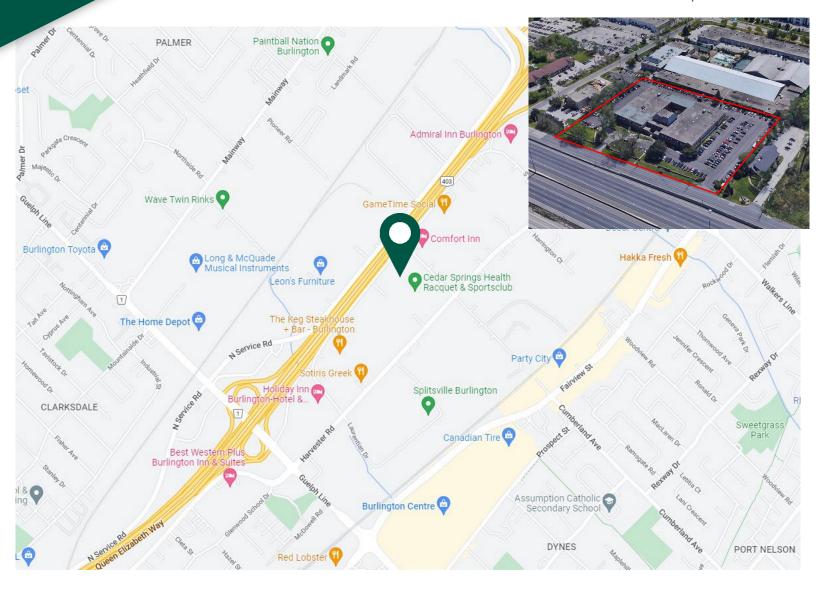

## **PROPERTY HIGHLIGHTS:**

- · Janitorial included
- Base year 2024 taxes and operating expenses are estimated at \$9.87 per sq. ft. and included in the Gross Rent
- QEW exposure
- Ample parking

## **PROPERTY HIGHLIGHTS:**

- Janitorial included
- Base year 2024 taxes and operating expenses are estimated at \$9.87 per sq. ft. and included in the Gross Rent
- QEW exposure
- Ample parking