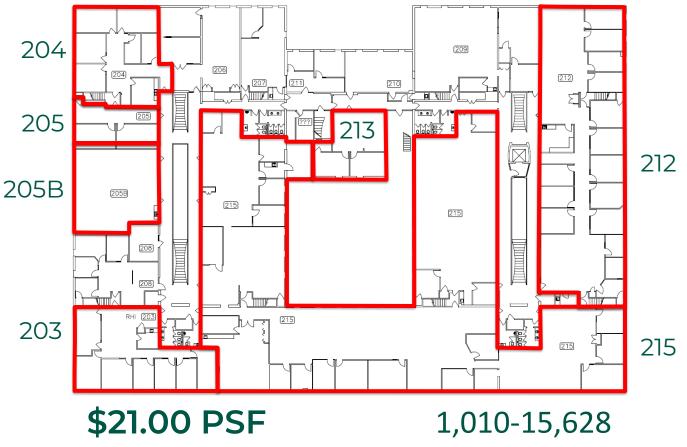

#### **AVAILABLE SUITES:**

| Suite 203  | 2,331 Sq. Ft.  |
|------------|----------------|
| Suite 204  | 1,994 Sq. Ft.  |
| Suite 205  | 963 Sq. Ft.    |
| Suite 205B | 1,668 Sq. Ft.  |
| Suite 212  | 5,918 Sq. Ft.  |
| Suite 213  | 1,010 Sq. Ft.  |
| Suite 215  | 15,628 Sq. Ft. |

# **\$21.00 PSF** Gross

**1,010-15,628** Square Feet