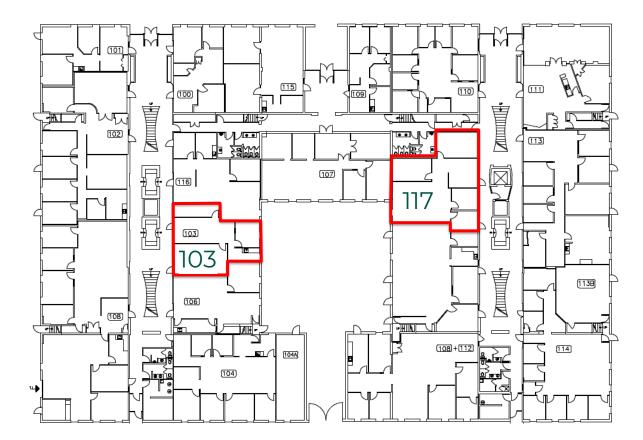

## **AVAILABLE SUITES:**

| Suite 103 | 1,452 Sq. Ft. |
|-----------|---------------|
| Suite 117 | 1,583 Sq. Ft. |