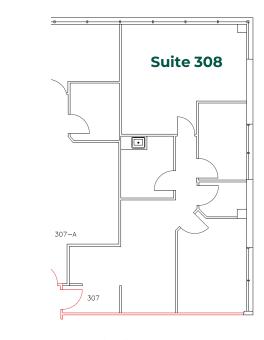

#### **AVAILABLE SUITES**

| 301 | 2,270 SF | \$16.00 PSF | Combined |
|-----|----------|-------------|----------|
| 304 | 1,448 SF | \$16.00 PSF | 3,718 SF |

**NET RENT** 

308 1,060 SF \$16.00 PSF 309 1.065 SF \$16.00 PSF

## 720

# GUELPH LINE BURLINGTON, ONTARIO THIRD FLOOR