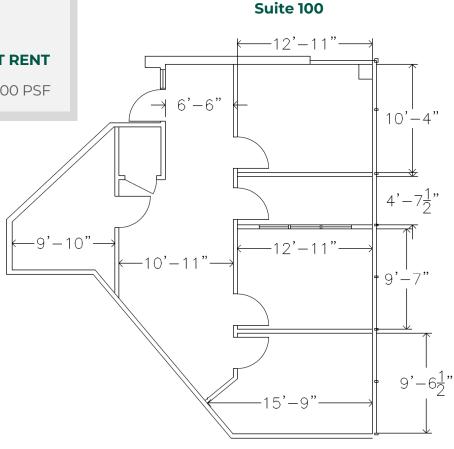

### **GUELPH LINE** BURLINGTON, ONTARIO FIRST FLOOR

#### ADDITIONAL RENT

\$11.20 psf (2023 est)

#### **AVAILABLE SUITES**

SUITE **SIZE** 

100

966 SF

**NET RENT** 

\$18.00 PSF

AREAS: USABLE RENTABLE 880 SQ. FT. 966 SQ. FT.

Kevin J. McAleese