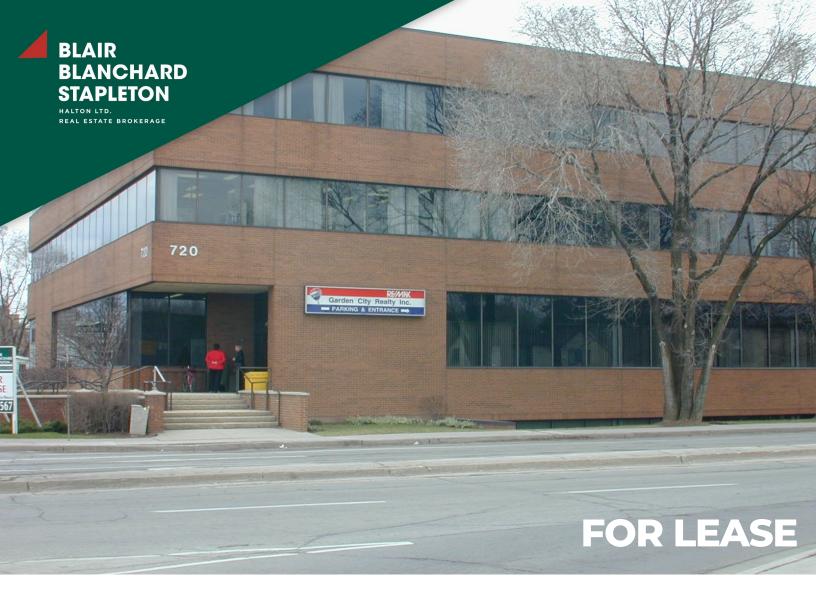

720 GUELPH LINE BURLINGTON, ON

\$11.00-\$18.00 psf

Net Rent

\$11.20 psf

T.M.I. (2023)

966 – 3,718

Square Feet

- ▶ Located in Central Burlington near Burlington Mall
- ► Excellent access to public transportation
- ► Ideally close to Queen Elizabeth Way

Kevin J. McAleese Broker of Record, SIOR 905-634-4567 mcaleese@bbsrealty.com

- ► Elevator access
- ► Ample parking
- ► T.M.I. includes janitorial

Rod Wright, *B.A.Sc.*Sales Representative
905-634-4567
wright@bbsrealty.com