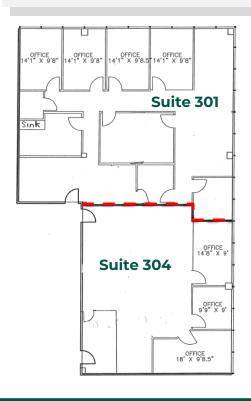

# GUELPH LINE BURLINGTON, ONTARIO THIRD FLOOR

#### **ADDITIONAL RENT**

\$11.20 psf (2023 est)

**SUITE SIZE** 

#### **AVAILABLE SUITES**

| 301 | 2,270 SF | \$16.00 PSF | Combined |
|-----|----------|-------------|----------|
| 304 | 1,448 SF | \$16.00 PSF | 3,718 SF |

**NET RENT** 

308 1,060 SF \$16.00 PSF 309 1.065 SF \$16.00 PSF