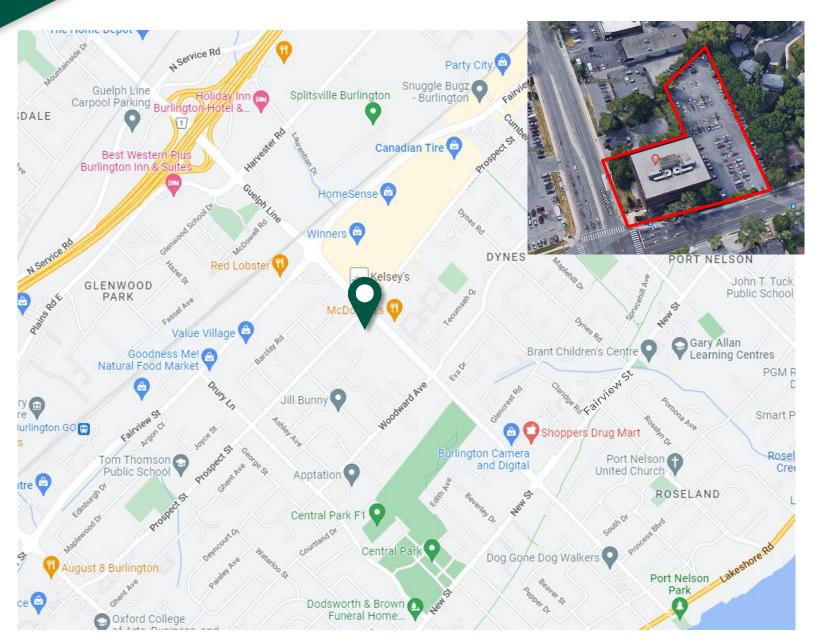

720 GUELPH LINE BURLINGTON, ON

\$11.00-\$18.00 psf

Net Rent

\$11.20 psf

T.M.I. (2023)

966 – 3,718

Square Feet

- ▶ Located in Central Burlington near Burlington Mall
- ► Excellent access to public transportation
- ► Ideally close to Queen Elizabeth Way

### **GUELPH LINE**BURLINGTON, ONTARIO

The information contained herein is provided by the building owner or their agents or representatives and although such information has been obtained from sources considered to be reliable, Blair Blanchard Stapleton Halton Ltd. makes no representation or warranty as to the accuracy or completeness thereof. The information herein contained is subject to change without notice.