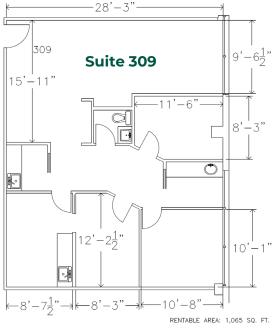

#### **AVAILABLE SUITES**

| 301 | 2,270 SF | \$16.00 PSF | Combined |
|-----|----------|-------------|----------|
| 304 | 1,448 SF | \$16.00 PSF | 3,718 SF |

**NET RENT** 

308 1,060 SF \$16.00 PSF 309 1.065 SF \$16.00 PSF

## 720

# GUELPH LINE BURLINGTON, ONTARIO THIRD FLOOR