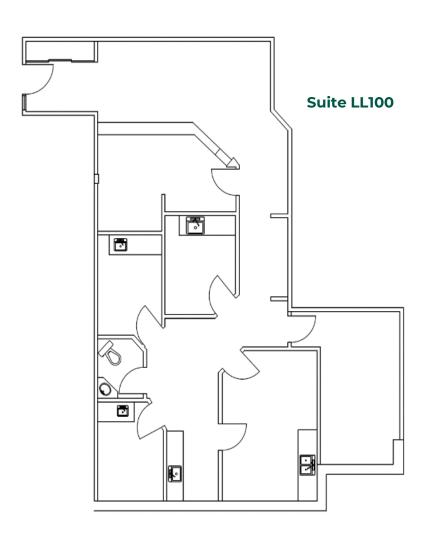

# GUELPH LINE BURLINGTON, ONTARIO LOWER LEVEL

#### ADDITIONAL RENT

\$11.20 psf (2023 est)

#### **AVAILABLE SUITES**

SUITE SIZE NET RENT

LL100 1,426 SF \$11.00 PSF

Broker of Record, SIOR 905-634-4567 mcaleese@bbsrealty.com Rod Wright, B.A.Sc. Sales Representative 905-634-4567 wright@bbsrealty.com