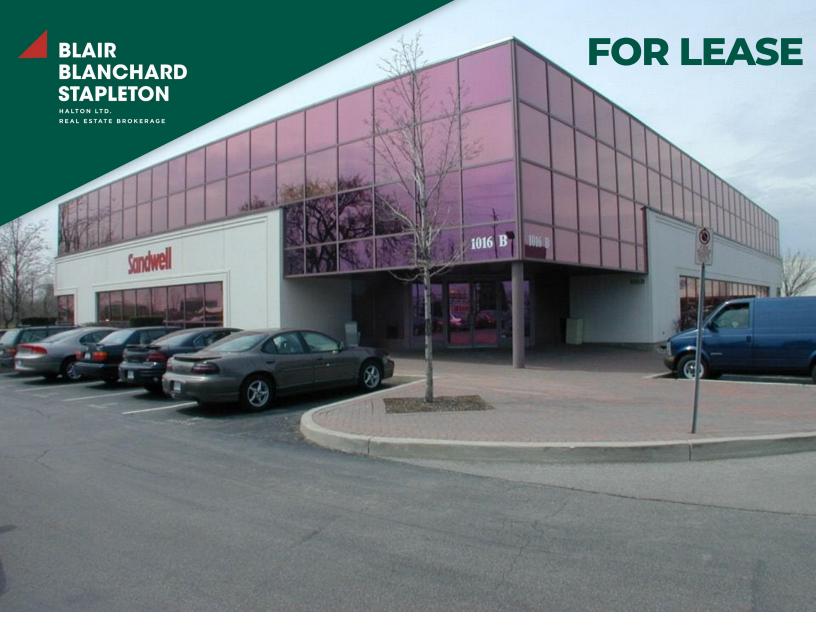

# 1016B SUTTON DRIVE BURLINGTON, ON

**\$13.00 psf**Net Rent

**\$9.50 psf**Additional Rent

**1,749-2,470** Square Feet

Kevin J. McAleese Broker of Record, SIOR 905-634-4567 mcaleese@bbsrealtv.com

Rod Wright, *B.A.Sc.*Sales Representative
905-634-4567
wright@bbsrealty.com

#### **PROPERTY HIGHLIGHTS:**

- Two storey freestanding office building
- · Ample on-site parking
- Easy highway access
- Excellent QEW exposure