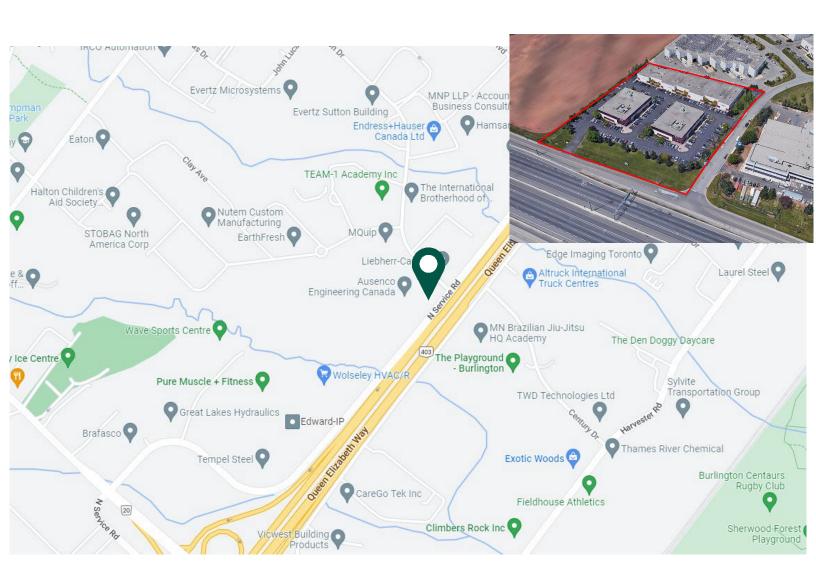

#### **PROPERTY HIGHLIGHTS:**

- Two storey freestanding office building
- · Ample on-site parking
- Easy highway access
- Excellent QEW exposure