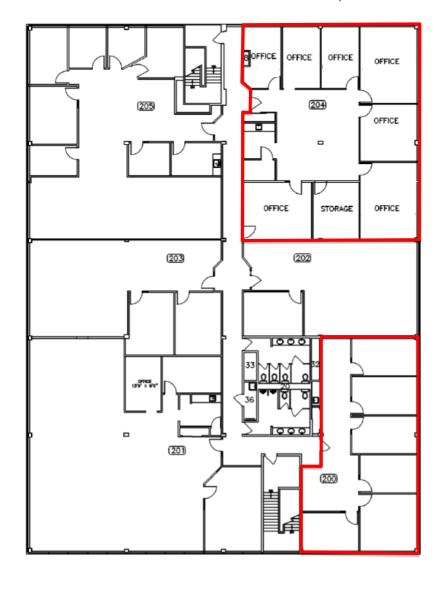

#### **AVAILABLE SUITES:**

| Suite 200 | 1,749 sq. ft. |
|-----------|---------------|
| Suite 204 | 2,740 sq. ft. |

\$13.00 psf Net Rent **\$9.50 psf**Additional Rent

**1,749-2,740** Square Feet

Kevin J. McAleese