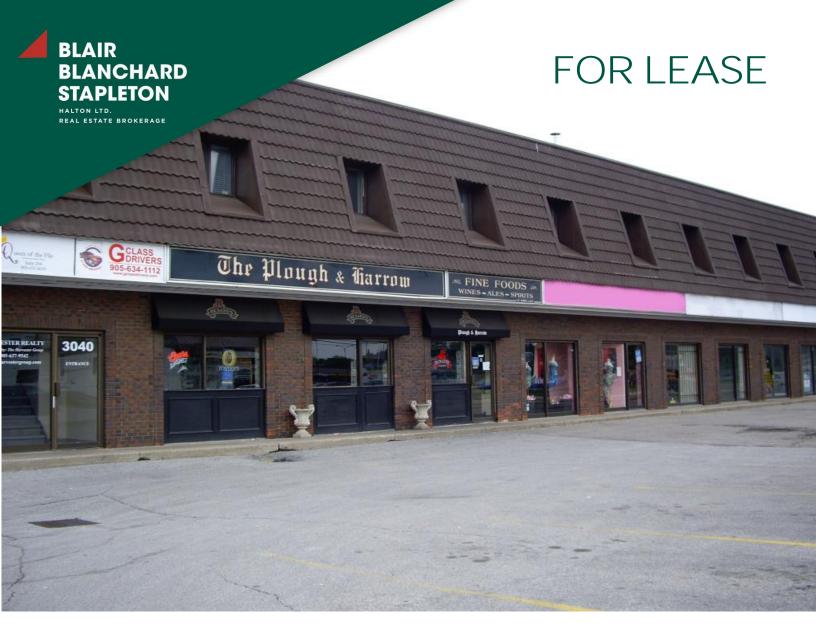

## 3040 NEW STREET BURLINGTON, ON

\$25.00 psf Gross Rent

356 sf Suite 201 525 sf Suite 202 500 sf Suite 208

- ► Three units available along high traffic Burlington corridor
- ► Ideally located close to Guelph Line with easy access ► Ample surface parking available
- Ideally located close to Guelph Line with easy access to QEW
- ► Suite 201 available August 1