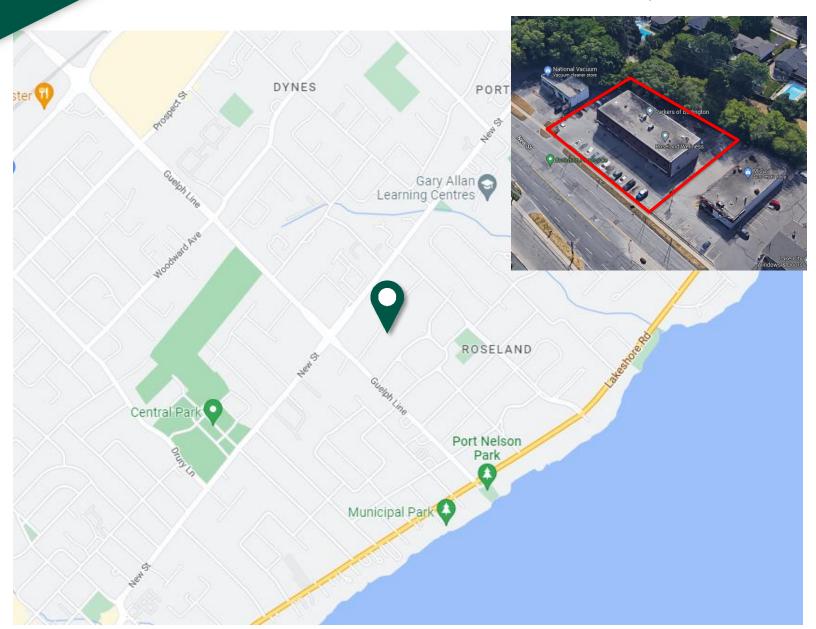

## 3040 NEW STREET BURLINGTON, ON

\$25.00 psf Gross Rent

356 sf Suite 201 525 sf Suite 202 500 sf Suite 208

- ► Three units available along high traffic Burlington corridor
- ► Ideally located close to Guelph Line with easy access ► Ample surface parking available
- Ideally located close to Guelph Line with easy access to QEW
- ► Suite 201 available August 1

## NEW STREET BURLINGTON, ONTARIO

The information contained herein is provided by the building owner or their agents or representatives and although such information has been obtained from sources considered to be reliable, Blair Blanchard Stapleton Halton Ltd. makes no representation or warranty as to the accuracy or completeness thereof. The information herein contained is subject to change without notice.