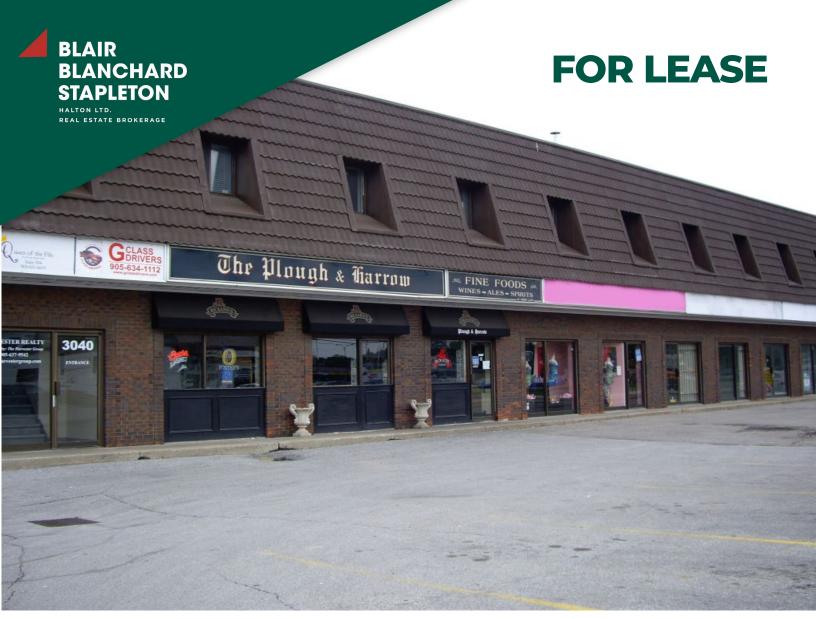

# 3040 **NEW STREET** BURLINGTON, ON

**\$25.00 psf** Gross Rent **525 sf** Suite 202

- Three units available along high traffic Burlington corridor
- Ideally located close to Guelph Line with easy access to QEW

Kevin J. McAleese Broker of Record, SIOR 905-634-4567 mcaleese@bbsrealty.com **500 sf** Suite 208

- Operating costs estimated at \$5.24 for 2022 included in gross rent
- Ample surface parking available
- Suite 201 available August 1