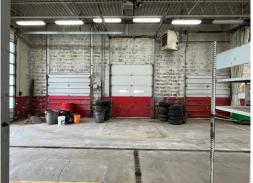

### 371-383 Barton Street, Stoney Creek, ON

Great industrial space with large office component. 6,000 sf shop with large drive-in doors on both sides plus multiple other-sized loading doors. Great for both automotive, warehousing, and other uses plus nearly 10,000 sf of current office/showroom. Amazing access to the highway. Surrounded by commercial properties as well as increased residential intensification for your workforce. Nearly two acres of paved surface make this property a must see for its potential.

#### PROPERTY DETAILS

- 6,000 sf shop space and nearly 10,000 sf clean office/showroom space
- Warehouse has drive-in doors on both sides plus multiple other-sized loading doors
- Ideal for automotive, warehousing, and other uses
- Area is surrounded by commercial properties and residential area that is seeing increased intensification
- Quick access to QEW via Fruitland Road