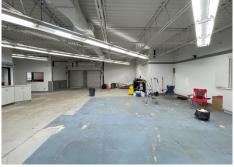

### 371-383 Barton Street, Stoney Creek, ON

Great industrial space with large office component. 6,000 sf shop with large drive-in doors on both sides plus multiple other-sized loading doors. Great for both automotive, warehousing, and other uses plus nearly 10,000 sf of current office/showroom. Amazing access to the highway. Surrounded by commercial properties as well as increased residential intensification for your workforce. Nearly two acres of paved surface make this property a must see for its potential.

#### PROPERTY DETAILS

- 6,000 sf shop space and nearly 10,000 sf clean office/showroom space
- Warehouse has drive-in doors on both sides plus multiple other-sized loading doors
- Ideal for automotive, warehousing, and other uses
- Area is surrounded by commercial properties and residential area that is seeing increased intensification
- Quick access to QEW via Fruitland Road