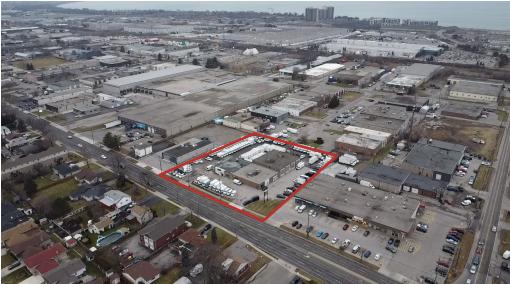

### 371-383 Barton Street, Stoney Creek, ON

Great industrial space with large office component. 6,000 sf shop with large drive-in doors on both sides plus multiple other-sized loading doors. Great for both automotive, warehousing, and other uses plus nearly 10,000 sf of current office/showroom. Amazing access to the highway. Surrounded by commercial properties as well as increased residential intensification for your workforce. Nearly two acres of paved surface make this property a must see for its potential.

#### PROPERTY DETAILS

- 6,000 sf shop space and nearly 10,000 sf clean office/showroom space
- Warehouse has drive-in doors on both sides plus multiple other-sized loading doors
- Ideal for automotive, warehousing, and other uses
- Area is surrounded by commercial properties and residential area that is seeing increased intensification
- Quick access to QEW via Fruitland Road