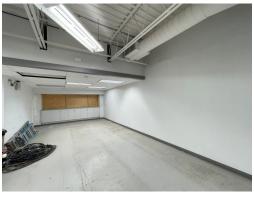

#### PROPERTY DETAILS

- 6,000 sf shop space and nearly 10,000 sf clean office/showroom space
- Warehouse has drive-in doors on both sides plus multiple other-sized loading doors
- Ideal for automotive, warehousing, and other uses
- Area is surrounded by commercial properties and residential area that is seeing increased intensification
- Quick access to QEW via Fruitland Road