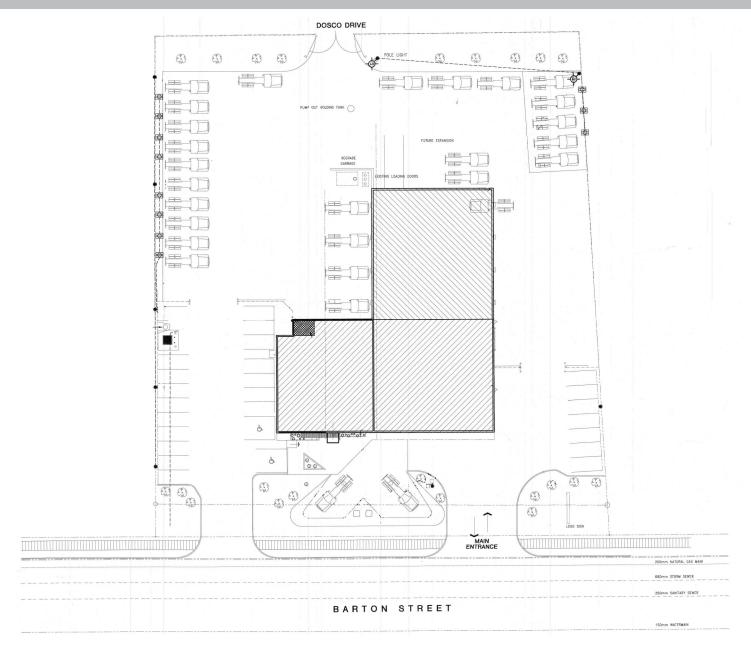

as drive-in doors on both sides plus multiple other-sized loading doors
- Ideal for automotive, warehousing, and other uses
- Area is surrounded by commercial properties and residential area that is seeing increased intensification
- Quick access to QEW via Fruitland Road



### INDUSTRIAL BUILDING FOR LEASE

Great industrial space with large office component. 6,000 sf shop with large drive-in doors on both sides plus multiple other-sized loading doors. Great for both automotive, warehousing, and other uses plus nearly 10,000 sf of current office/showroom. Amazing access to the highway. Surrounded by commercial properties as well as increased residential intensification for your workforce. Nearly two acres of paved surface make this property a must see for its potential.

#### FLOOR PLAN





### Paul Mariutti

Senior VP, Sales Representative

Office: 905.529.5900 Ext. 212 Email: <u>mariutti@bbsrealty.com</u>



#### Michael Beaudoin

**Sales Representative** 

Office: 905.978.3770

Email: michael@bbsrealty.com