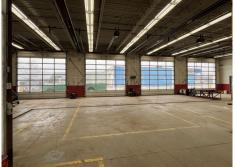

### 371-383 Barton Street, Stoney Creek, ON

Great industrial space with large office component. 6,000 sf shop with large drive-in doors on both sides plus multiple other-sized loading doors. Great for both automotive, warehousing, and other uses plus nearly 10,000 sf of current office/showroom. Amazing access to the highway. Surrounded by commercial properties as well as increased residential intensification for your workforce. Nearly two acres of paved surface make this property a must see for its potential.

#### PROPERTY DETAILS

- 6,000 sf shop space and nearly 10,000 sf clean office/showroom space
- Warehouse has drive-in doors on both sides plus multiple other-sized loading doors
- Ideal for automotive, warehousing, and other uses
- Area is surrounded by commercial properties and residential area that is seeing increased intensification
- Quick access to QEW via Fruitland Road