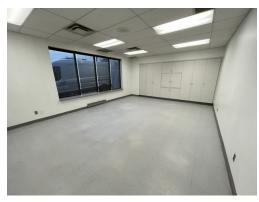

#### PROPERTY DETAILS

- 6,000 sf shop space and nearly 10,000 sf clean office/showroom space
- Warehouse has drive-in doors on both sides plus multiple other-sized loading doors
- Ideal for automotive, warehousing, and other uses
- Area is surrounded by commercial properties and residential area that is seeing increased intensification
- Quick access to QEW via Fruitland Road