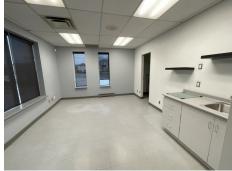

### 371-383 Barton Street, Stoney Creek, ON

Great industrial space with large office component. 6,000 sf shop with large drive-in doors on both sides plus multiple other-sized loading doors. Great for both automotive, warehousing, and other uses plus nearly 10,000 sf of current office/showroom. Amazing access to the highway. Surrounded by commercial properties as well as increased residential intensification for your workforce. Nearly two acres of paved surface make this property a must see for its potential.

#### PROPERTY DETAILS

- 6,000 sf shop space and nearly 10,000 sf clean office/showroom space
- Warehouse has drive-in doors on both sides plus multiple other-sized loading doors
- Ideal for automotive, warehousing, and other uses
- Area is surrounded by commercial properties and residential area that is seeing increased intensification
- Quick access to QEW via Fruitland Road