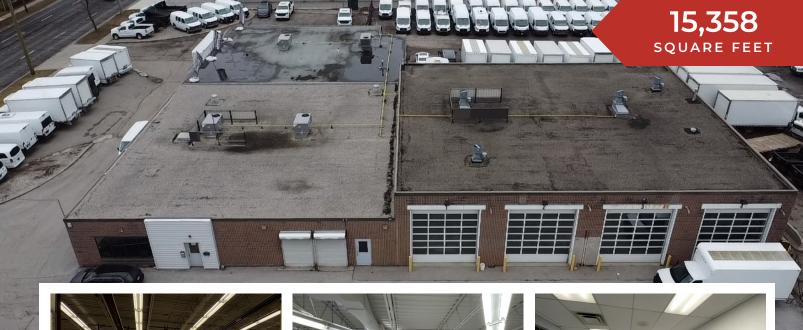

### 371-383 Barton Street, Stoney Creek, ON

Great industrial space with large office component. 6,000 sf shop with large drive-in doors on both sides plus multiple other-sized loading doors. Great for both automotive, warehousing, and other uses plus nearly 10,000 sf of current office/showroom. Amazing access to the highway. Surrounded by commercial properties as well as increased residential intensification for your workforce. Nearly two acres of paved surface make this property a must see for its potential.

#### PROPERTY DETAILS

- 6,000 sf shop space and nearly 10,000 sf clean office/showroom space
- Warehouse has drive-in doors on both sides plus multiple other-sized loading doors
- Ideal for automotive, warehousing, and other uses
- Area is surrounded by commercial properties and residential area that is seeing increased intensification
- Quick access to QEW via Fruitland Road