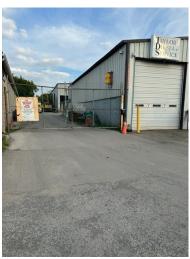

### 330-332 Lake Avenue North, Hamilton, ON

Industrial property for sale in Stoney Creek. Easily accessible to South Service Road and the QEW by Centennial Parkway North. Large 10-bay garage (5 doors facing Lake Avenue and 5 at rear), plus approximately 6,400 sq. ft. high open face building at rear. Clear height ranges from 14' to 28'. Radiant heat as well. Licensed Transfer Station with weigh scale. 2 storey house at 330 Lake Ave is part of the property.

#### INDUSTRIAL BUILDING FOR SALE

Industrial property for sale in Stoney Creek. Easily accessible to South Service Road and the QEW by Centennial Parkway North. Large 10-bay garage (5 doors facing Lake Avenue and 5 at rear), plus approximately 6,400 sq. ft. high open face building at rear. Clear height ranges from 14' to 28'. Radiant heat as well. Licensed Transfer Station with weigh scale. 2 storey house at 330 Lake Ave is part of the property.

## PARKVIEW EAST NASHDALE MCQUESTE MCQUESTEN Dayana Ro GRAYSIDE Kazubek Legal

- 18,000 square foot building on 177.73' x 446.84' lot
- Quick access to QEW via Barton Street/Centennial Parkway North or South Service Road
- Proximity to QEW & Red Hill Valley Parkway interchange make this property ideal for shipping needs
- · Connections to U.S. Border, Southwestern Ontario, and Greater Toronto Area
- · Industrial building at 332 Lake Ave includes 10-bay garage, and clear heights ranging from 14' to 28'
- 2 storey house at 330 Lake Ave is part of the property