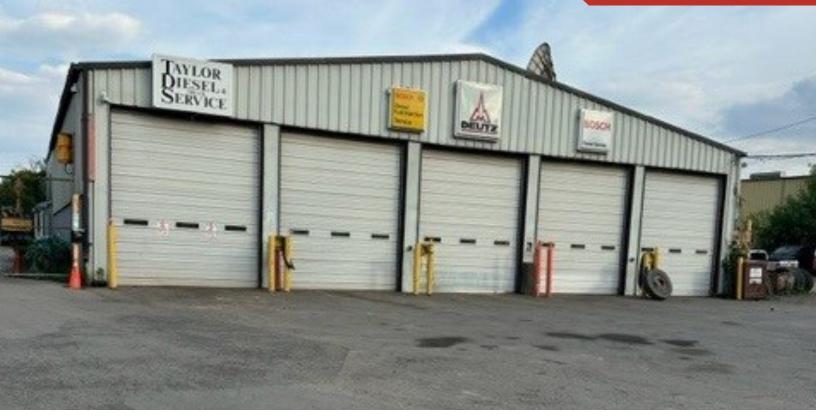

### 330-332 Lake Avenue North, Hamilton, ON

Industrial property for sale in Stoney Creek. Easily accessible to South Service Road and the QEW by Centennial Parkway North. Large 10-bay garage (5 doors facing Lake Avenue and 5 at rear), plus approximately 6,400 sq. ft. high open face building at rear. Clear height ranges from 14' to 28'. Radiant heat as well. Licensed Transfer Station with weigh scale. 2 storey house at 330 Lake Ave is part of the property.

#### INDUSTRIAL BUILDING FOR SALE

Industrial property for sale in Stoney Creek. Easily accessible to South Service Road and the QEW by Centennial Parkway North. Large 10-bay garage (5 doors facing Lake Avenue and 5 at rear), plus approximately 6,400 sq. ft. high open face building at rear. Clear height ranges from 14' to 28'. Radiant heat as well. Licensed Transfer Station with weigh scale. 2 storey house at 330 Lake Ave is part of the property.

## PARKVIEW EAST NASHDALE MCQUESTE MCQUESTEN Dayana Ro GRAYSIDE Kazubek Legal

- 18,000 square foot building on 177.73' x 446.84' lot
- Quick access to QEW via Barton Street/Centennial Parkway North or South Service Road
- Proximity to QEW & Red Hill Valley Parkway interchange make this property ideal for shipping needs
- · Connections to U.S. Border, Southwestern Ontario, and Greater Toronto Area
- · Industrial building at 332 Lake Ave includes 10-bay garage, and clear heights ranging from 14' to 28'
- 2 storey house at 330 Lake Ave is part of the property