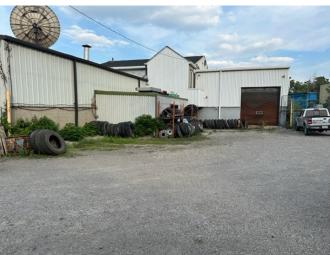

### 330-332 Lake Avenue North, Hamilton, ON

Industrial property for sale in Stoney Creek. Easily accessible to South Service Road and the QEW by Centennial Parkway North. Large 10-bay garage (5 doors facing Lake Avenue and 5 at rear), plus approximately 6,400 sq. ft. high open face building at rear. Clear height ranges from 14' to 28'. Radiant heat as well. Licensed Transfer Station with weigh scale. 2 storey house at 330 Lake Ave is part of the property.

#### INDUSTRIAL BUILDING FOR SALE

Industrial property for sale in Stoney Creek. Easily accessible to South Service Road and the QEW by Centennial Parkway North. Large 10-bay garage (5 doors facing Lake Avenue and 5 at rear), plus approximately 6,400 sq. ft. high open face building at rear. Clear height ranges from 14' to 28'. Radiant heat as well. Licensed Transfer Station with weigh scale. 2 storey house at 330 Lake Ave is part of the property.

## PARKVIEW EAST NASHDALE MCQUESTE MCQUESTEN Dayana Ro GRAYSIDE Kazubek Legal

- 18,000 square foot building on 177.73' x 446.84' lot
- Quick access to QEW via Barton Street/Centennial Parkway North or South Service Road
- Proximity to QEW & Red Hill Valley Parkway interchange make this property ideal for shipping needs
- · Connections to U.S. Border, Southwestern Ontario, and Greater Toronto Area
- · Industrial building at 332 Lake Ave includes 10-bay garage, and clear heights ranging from 14' to 28'
- 2 storey house at 330 Lake Ave is part of the property