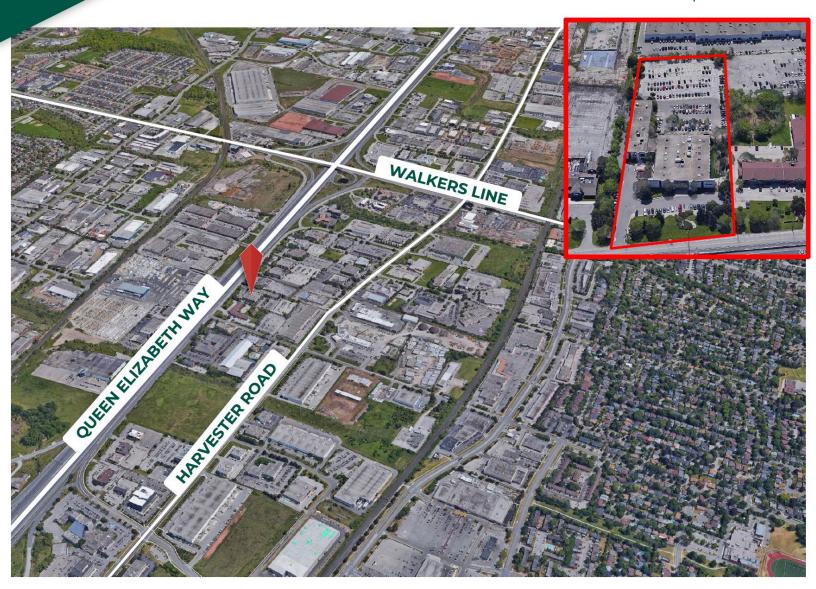

### **PROPERTY HIGHLIGHTS:**

- Located between Walkers Line and Guelph Line
- · Excellent natural light
- Combination of private offices and open area
- Ample free surface parking

### **PROPERTY HIGHLIGHTS:**

- Located between Walkers Line and Guelph Line
- Excellent natural light
- Combination of private offices and open area
- Ample free surface parking