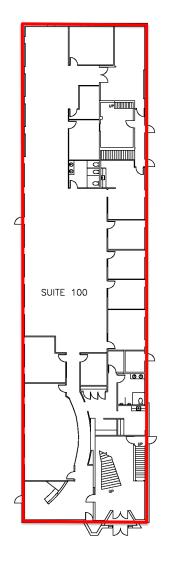

### **AVAILABLE SUITES:**

| Suite 100  | 9,263 Sq. Ft. |
|------------|---------------|
| Suite 100B | 409 Sq. Ft.   |
| Suite 200  | 8,816 Sq. Ft. |

**8,816-18,488** Sq. Ft.

\$12.00 per Sq. Ft.
NET RENT