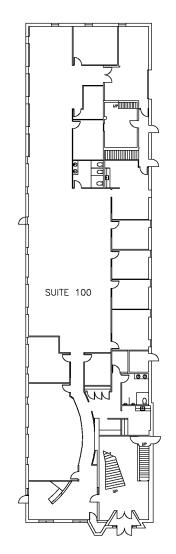

### **AVAILABLE SUITES:**

| Suite 100  | 9,263 Sq. Ft. |
|------------|---------------|
| Suite 100B | 409 Sq. Ft.   |
| Suite 200  | 8,816 Sq. Ft. |

**8,816-18,488** Sq. Ft.

\$12.00 per Sq. Ft.
NET RENT