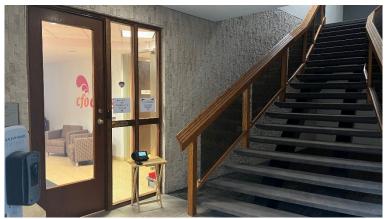

### **PROPERTY HIGHLIGHTS:**

- Located between Walkers Line and Guelph Line
- · Excellent natural light
- Combination of private offices and open area
- Ample free surface parking

### **PROPERTY HIGHLIGHTS:**

- Located between Walkers Line and Guelph Line
- Excellent natural light
- Combination of private offices and open area
- Ample free surface parking