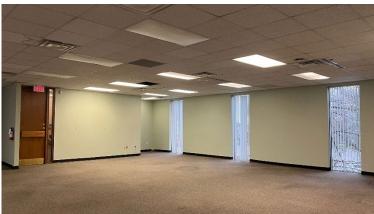

### **PROPERTY HIGHLIGHTS:**

- Located between Walkers Line and Guelph Line
- · Excellent natural light
- Combination of private offices and open area
- Ample free surface parking

### **PROPERTY HIGHLIGHTS:**

- Located between Walkers Line and Guelph Line
- Excellent natural light
- Combination of private offices and open area
- Ample free surface parking