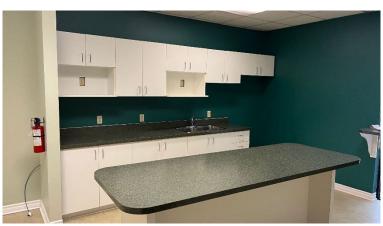

### **PROPERTY HIGHLIGHTS:**

- Located between Walkers Line and Guelph Line
- · Excellent natural light
- Combination of private offices and open area
- Ample free surface parking

### **PROPERTY HIGHLIGHTS:**

- Located between Walkers Line and Guelph Line
- Excellent natural light
- Combination of private offices and open area
- Ample free surface parking