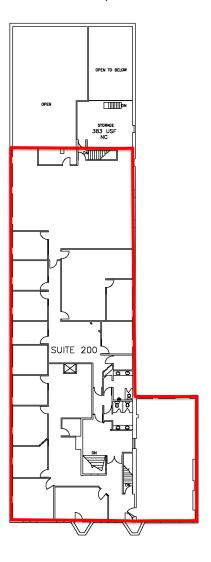

### **AVAILABLE SUITES:**

| Suite 100  | 9,263 Sq. Ft. |
|------------|---------------|
| Suite 100B | 409 Sq. Ft.   |
| Suite 200  | 8,816 Sq. Ft. |

**8,816-18,488** Sq. Ft.

\$12.00 per Sq. Ft.
NET RENT