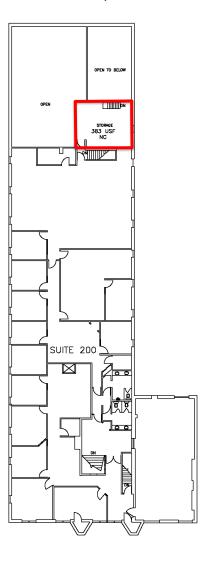

### **AVAILABLE SUITES:**

| Suite 100  | 9,263 Sq. Ft. |
|------------|---------------|
| Suite 100B | 409 Sq. Ft.   |
| Suite 200  | 8,816 Sq. Ft. |

**8,816-18,488** Sq. Ft.

\$12.00 per Sq. Ft.
NET RENT