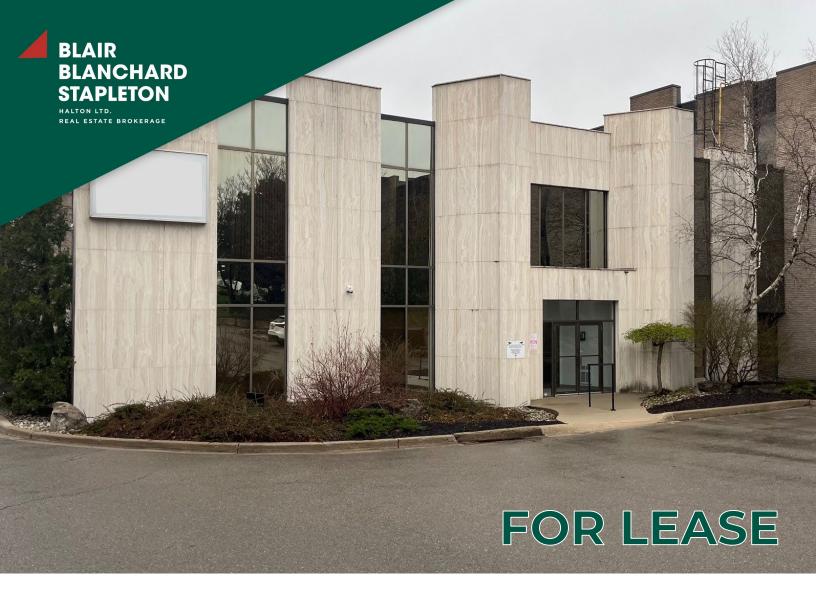

# 3320 SOUTH SERVICE ROAD BURLINGTON, ON

\$12.00 psf Net Rent **\$8.17 psf**Additional Rent

**8,816-18,488** Square Feet

Kevin J. McAleese Broker of Record, SIOR 905-634-4567 mcaleese@bbsrealty.com Rod Wright, *B.A.Sc.*Sales Representative
905-634-4567
wright@bbsrealty.com

### **PROPERTY HIGHLIGHTS:**

- Located between Walkers Line and Guelph Line
- · Excellent natural light
- Combination of private offices and open area
- Ample free surface parking