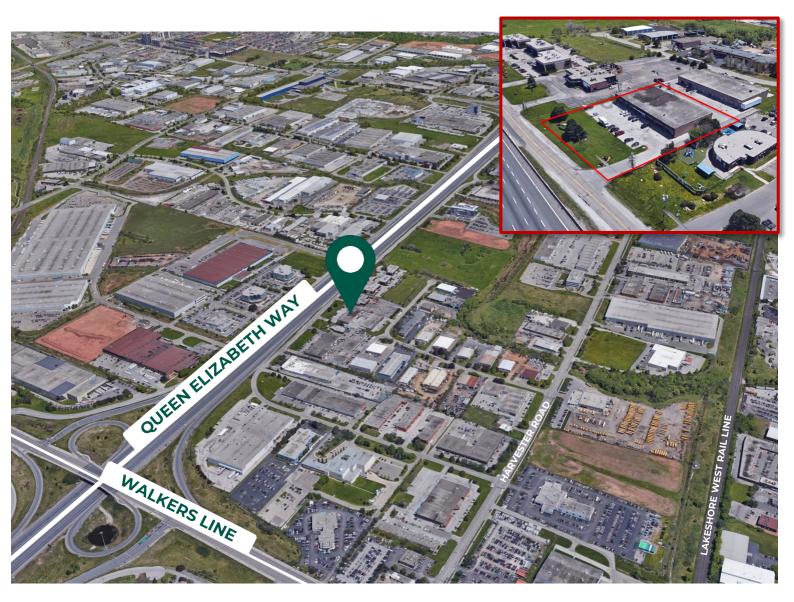

### **PROPERTY HIGHLIGHTS:**

- · Prominent QEW exposure
- · Located between Appleby Line and Walkers Line
- 2 drive in loading doors

- · 14' clear height in warehouse
- · 20% retail / office space
- · Ample free surface parking