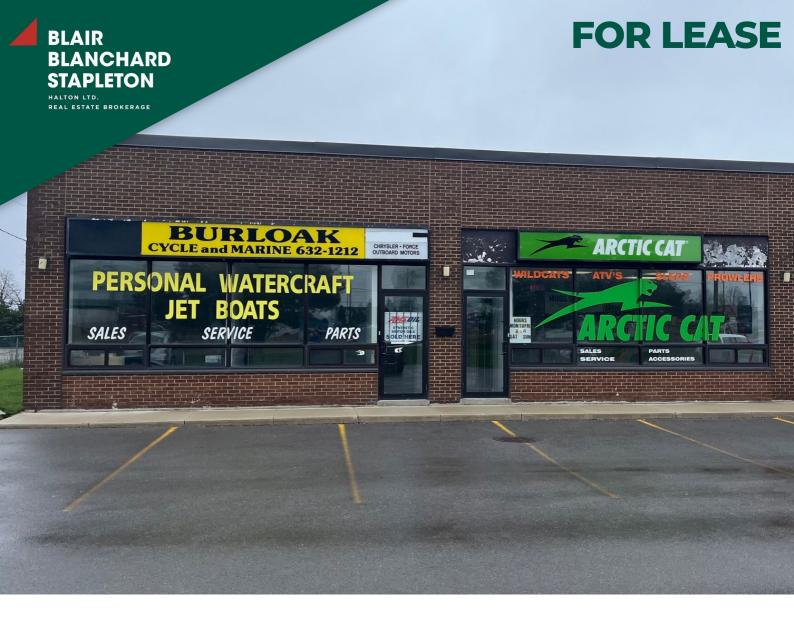

50 SOUTH SERVICE ROAD UNIT 1 & 2
BURLINGTON, ON

**\$18.00 psf**Net Rent

**\$4.54 psf**Additional Rent

**4,214** Square Feet

Kevin J. McAleese

Broker of Record, SIOR 905-634-4567 mcaleese@bbsrealty.com Rod Wright, B.A.Sc. Sales Representative 905-634-4567 wright@bbsrealty.com

### **PROPERTY HIGHLIGHTS:**

- · Prominent QEW exposure
- · Located between Appleby Line and Walkers Line
- 2 drive in loading doors

- · 14' clear height in warehouse
- · 20% retail / office space
- · Ample free surface parking

#### **AVAILABLE SUITES:**

**Unit 1 & 2** 4,150 Sq. Ft.

\$18.00 per Sq. Ft. \$4.54 per Sq. Ft. NET RENT ADDITIONAL RENT

4,214 SQUARE FEET