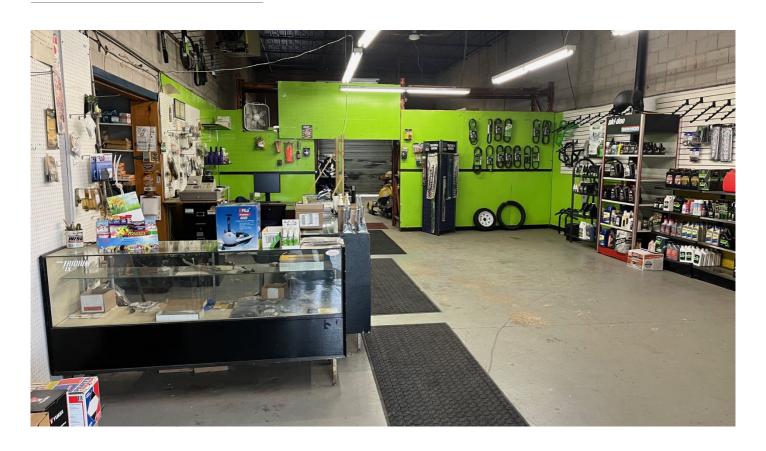

### **PROPERTY HIGHLIGHTS:**

- · Prominent QEW exposure
- · Located between Appleby Line and Walkers Line
- Ample free surface parking

- · 2 drive in loading doors
- 14' clear height in warehouse
  - 20% retail / office space