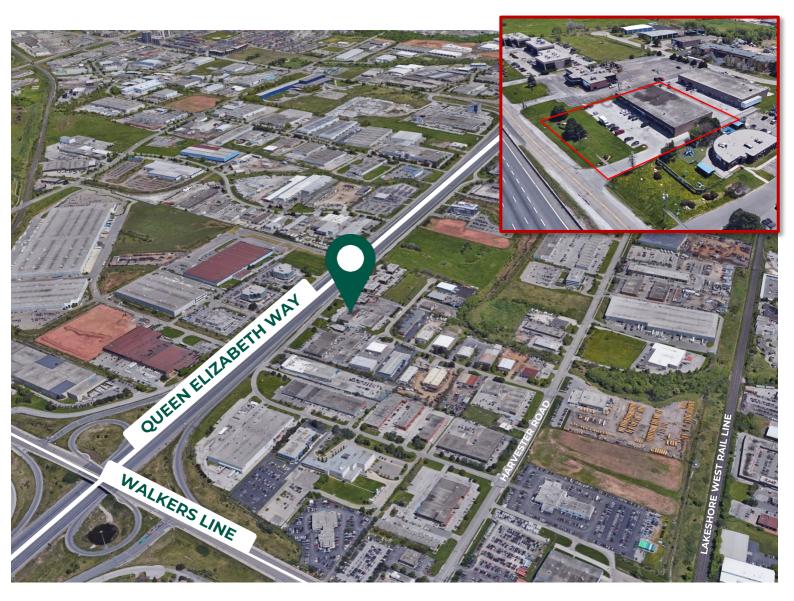

### **PROPERTY HIGHLIGHTS:**

- · Prominent QEW exposure
- · Located between Appleby Line and Walkers Line
- Ample free surface parking

- · 2 drive in loading doors
- 14' clear height in warehouse
  - 20% retail / office space