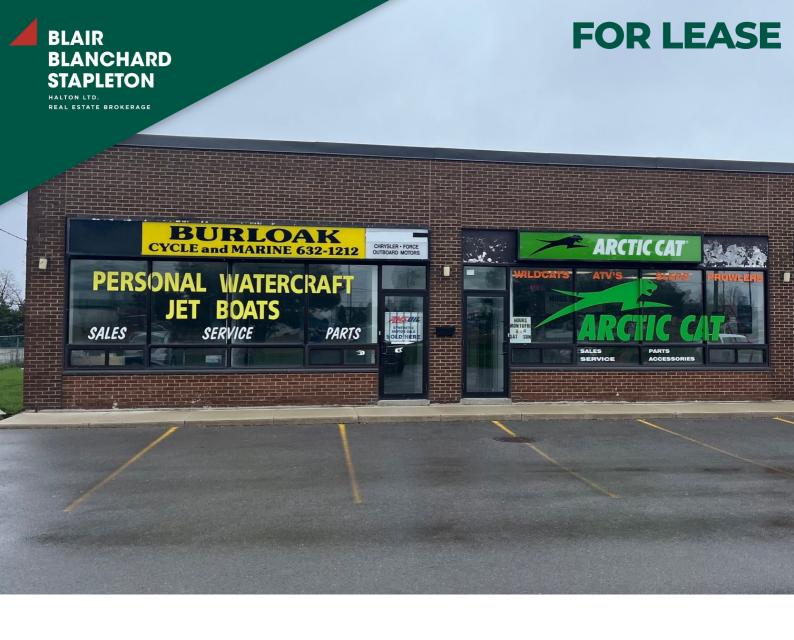

### **PROPERTY HIGHLIGHTS:**

- · Prominent QEW exposure
- · Located between Appleby Line and Walkers Line
- Ample free surface parking

- · 2 drive in loading doors
- 14' clear height in warehouse
  - 20% retail / office space