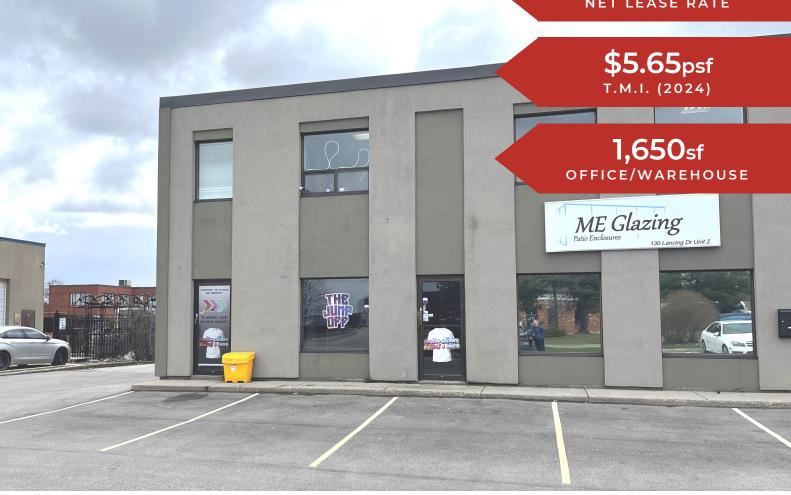

## 130 Lancing Drive, Unit 1, Hamilton, ON

**NET LEASE RATE** \$11.95 PSF T.M.I. (2024) \$5.65 PSF 1,650 SF SIZE **CLEAR HEIGHT** 9'6" LOADING (GRADE) (1) 8' x 7' **PARKING** 4 SPACES POWER 220V, 60A SHOWROOM/OFFICE 50% ZONING М3

Ideal location just off Nebo Road. Currently used as a Printing and Clothing business but is ideal for any type of business. 50% showroom / office component. 4 parking spaces. Fully air conditioned. Clear height 9'6".