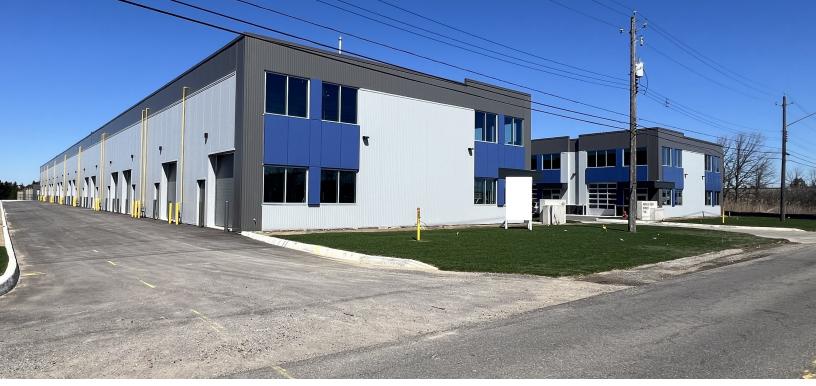

## 406 Pritchard Road, Hamilton, ON

Heritage Green Business Park, Phase II, a newly constructed Industrial Complex conveniently located near major roads and highways. M3 Zoning permits most industrial and office uses. Unit features 22' clear ceiling heights, drive in door, and rough-in for A/C. Up to 40% mezzanine area permitted. Base building condition ready for buildout.

## INDUSTRIAL CONDO UNITS FOR LEASE

Heritage Green Business Park, Phase II, a newly constructed Industrial Complex conveniently located near major roads and highways. M3 Zoning permits most industrial and office uses. Units feature 22' clear ceiling heights, drive-in door, and rough-in for A/C. Up to 40% mezzanine area permitted. Base building condition ready for buildout.

### PPOPERTY DETAILS

- Each unit includes (1) 9'10" x 11' drive- in door
- Units feature 22' ceiling heights and roughed-in air conditioning
- M3 zoning permits most industrial/ office uses
- Quick access to Red Hill Valley Parkway with connections to the Linc, QEW, and Highway 403 making this an ideal shipping hub
- Nearby residential and commercial areas anchored by BestBuy & Home Depot