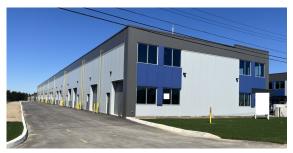

## 406 Pritchard Road, Hamilton, ON

Heritage Green Business Park, Phase II, a newly constructed Industrial Complex conveniently located near major roads and highways. M3 Zoning permits most industrial and office uses. Unit features 22' clear ceiling heights, drive in door, and rough-in for A/C. Up to 40% mezzanine area permitted. Base building condition ready for buildout.

## INDUSTRIAL CONDO UNITS FOR LEASE

Heritage Green Business Park, Phase II, a newly constructed Industrial Complex conveniently located near major roads and highways. M3 Zoning permits most industrial and office uses. Units feature 22' clear ceiling heights, drive-in door, and rough-in for A/C. Up to 40% mezzanine area permitted. Base building condition ready for buildout.