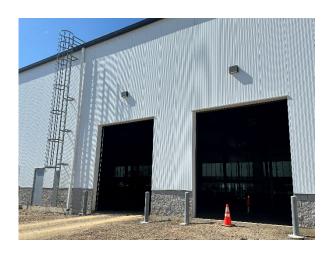

#### **PROPERTY HIGHLIGHTS**

Clear height: 28'

Doors:

Unit 1 – (1) 12'x14' Drive-in, (2) 8'x10' Truck Level Unit 2&3 – (2) 12'x14' Drive-in, (2) 8'x10' Truck Level Unit 4&5 – (2) 12'x14' Drive-in, (2) 8'x10' Truck Level