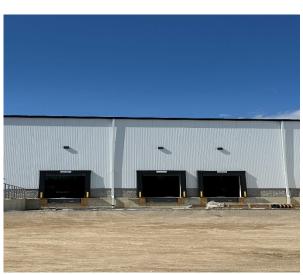

#### **PROPERTY HIGHLIGHTS**

Clear height: 28'

Doors:

Unit 1 – (1) 12'x14' Drive-in, (2) 8'x10' Truck Level Unit 2&3 – (2) 12'x14' Drive-in, (2) 8'x10' Truck Level Unit 4&5 – (2) 12'x14' Drive-in, (2) 8'x10' Truck Level