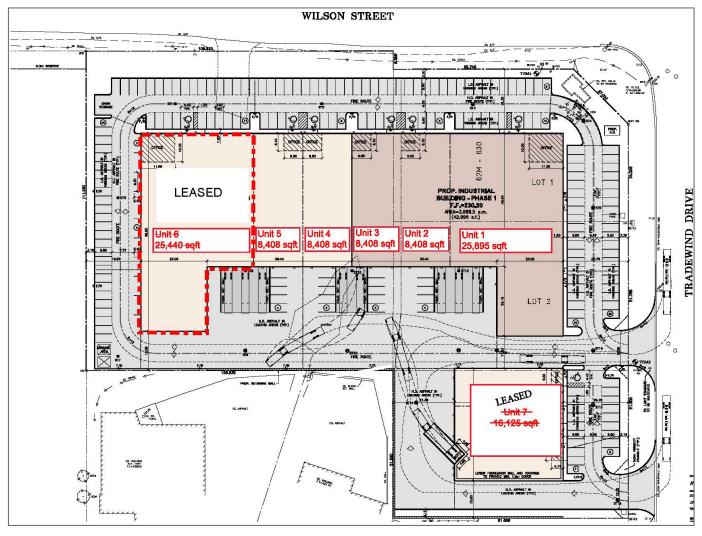

Unit(s) can be combined with adjoining unit(s) available.

#### **AVAILABLE SUITES**

| Units  | Area (sf) | Net / TMI (psf)  |
|--------|-----------|------------------|
| 7*     | 25,895    | \$14.95 / \$5.00 |
| 2 & 3* | 16,816    | \$14.95 / \$5.00 |
| 4 & 5* | 16,816    | \$14.95 / \$5.00 |

<sup>\*</sup>Can be combined with adjoining units