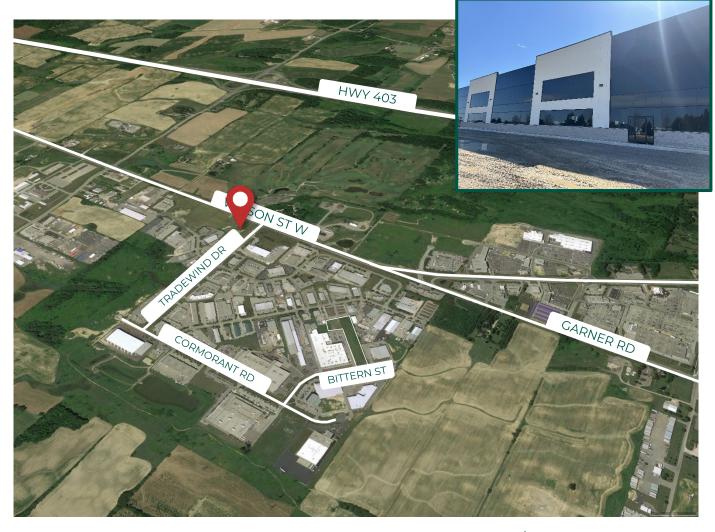

Brand new industrial units for lease in the Ancaster Business Park, situated at the entrance to the park. Lease rate includes 5% of office finish. Easy access to Highway 403 and minutes to commercial amenities. Steps to HSR public transit with connections to Hamilton Mountain via Garner Road.