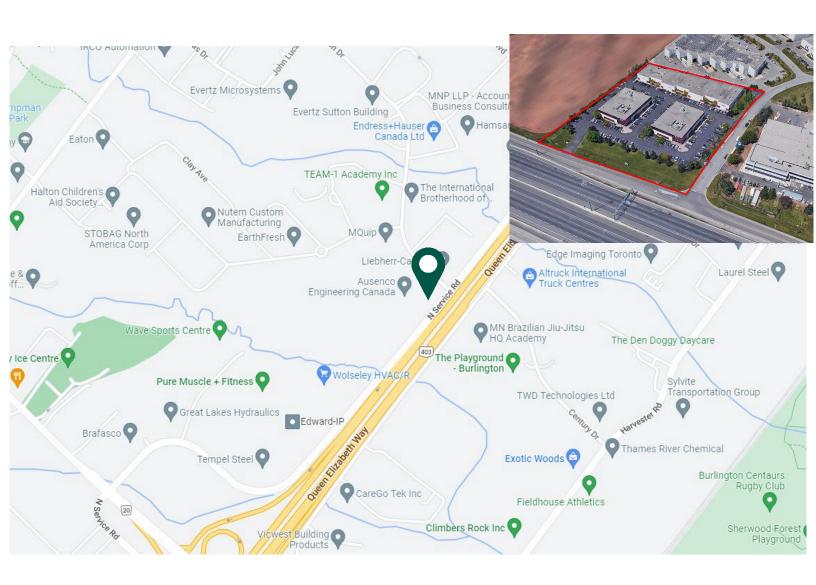

#### SUTTON DRIVE

BURLINGTON, ON

#### **PROPERTY HIGHLIGHTS:**

- Two storey freestanding office building
- · Ample on-site parking
- Easy highway access
- Excellent QEW exposure