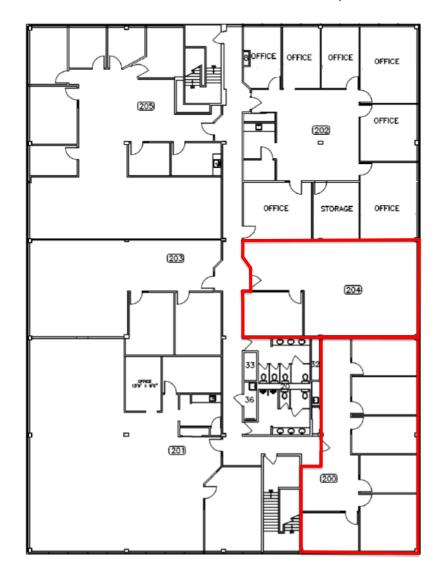

#### **AVAILABLE SUITES:**

| Suite 200 | 1,749 sq. ft. |
|-----------|---------------|
| Suite 204 | 1,243 sq. ft. |

**\$13.00 psf**Net Rent

**\$9.50 psf**Additional Rent

**1,243-1,749** Square Feet

Kevin J. McAleese