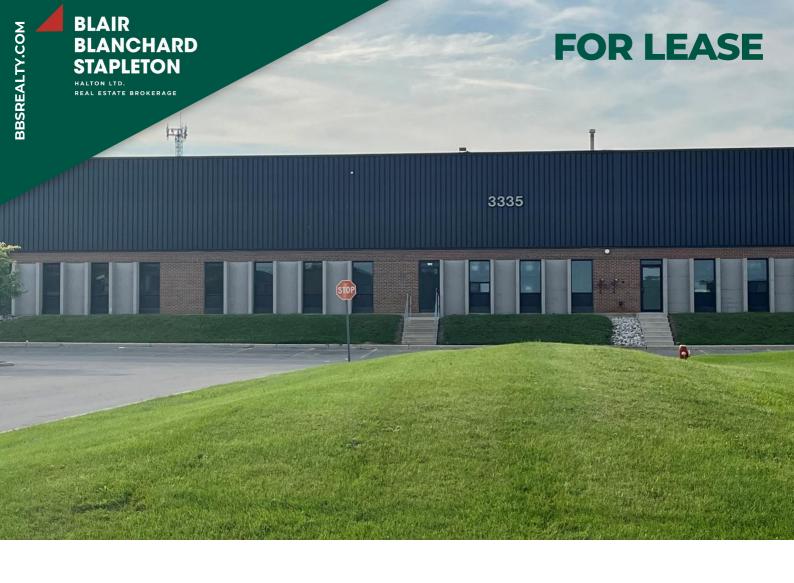

# NORTH 335 SERVICE ROAD BURLINGTON, ON

\$12.00 psf \$4.15 psf

Net Rent

TMI (est. 2024)

35,776

Square Feet

Kevin J. McAleese

Broker of Record, SIOR 905-634-4567 mcaleese@bbsrealty.com Rod Wright, B.A.Sc.

# 3335

## NORTH SERVICE RD

BURLINGTON, ON

#### **NET RENT**

\$12.00 PSF

TMI (2024 est.)

\$4.15 PSF

**AVAILABLE SUITES** 

**Suite 2 & 2A** 35,776 Sq. Ft.

**UNIT HIGHLIGHTS** 

**Shipping** 4 Truck Level Doors