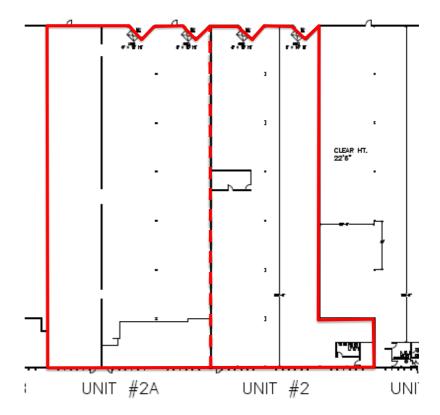

#### **NET RENT**

\$12.00 PSF

TMI (2024 est.)

\$4.15 PSF

**AVAILABLE SUITES** 

**Suite 2 & 2A** 35,776 Sq. Ft.

**UNIT HIGHLIGHTS** 

**Shipping** 4 Truck Level Doors