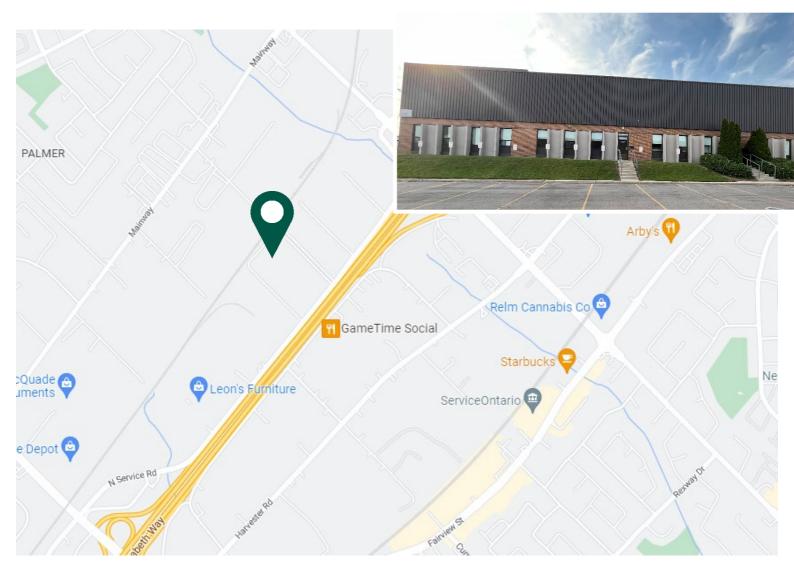

#### **PROPERTY HIGHLIGHTS**

- Landlord recently repaved parking lot and installed new front entrances, doors, and windows
- Located along North Service Road with access to the QEW via Walkers Line

\$12.00 PSF
NET RENT