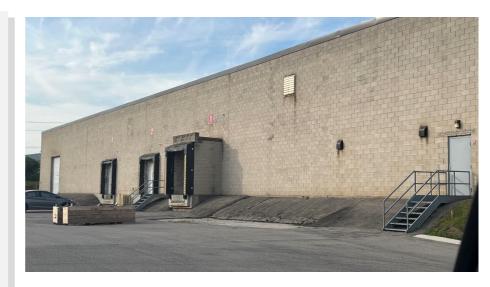

#### **NET RENT**

\$12.00 PSF

TMI (2024 est.)

\$4.15 PSF

**AVAILABLE SUITES** 

**Suite 2 & 2A** 35,776 Sq. Ft.

**UNIT HIGHLIGHTS** 

**Shipping** 4 Truck Level Doors

Office No Clear Height 22'

Power 400 Amps 600 Volts

Parking Yes