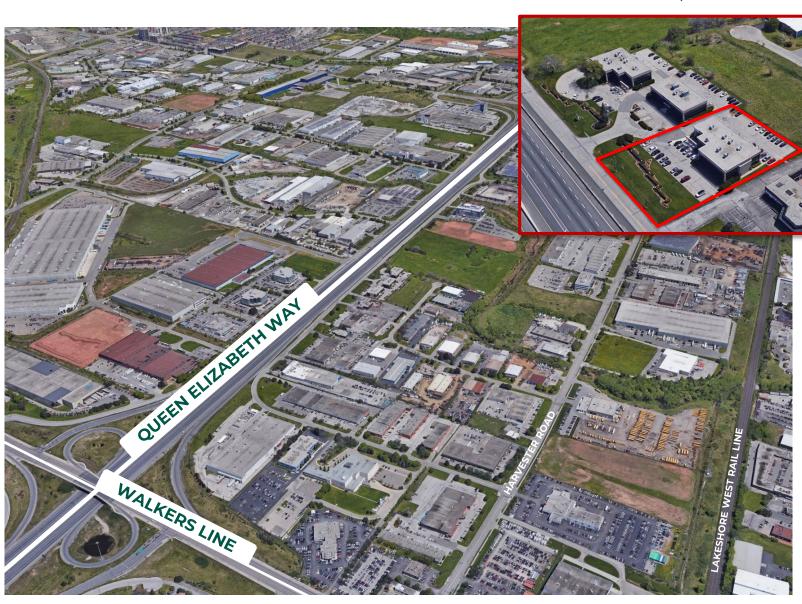

### **PROPERTY HIGHLIGHTS:**

- · Burlington Commerce Centre with prominent QEW exposure
- · Located between Appleby Line and Walkers Line
- · Excellent natural light and corner unit
- · Combination of private offices and open area
- Recent upgrades to lobby
- · Ample free surface parking with new parking lot
- · Complex under new ownership & management