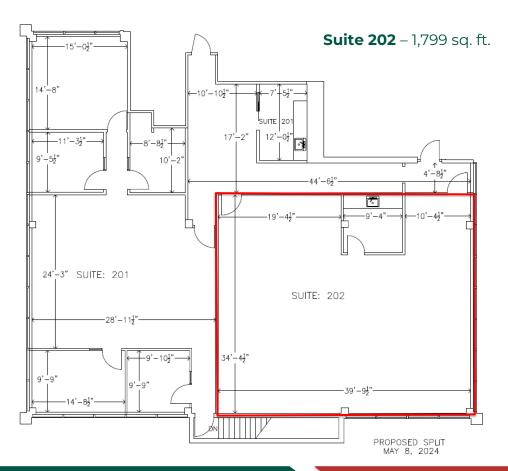

# 4190 SOUTH SERVICE ROAD BURLINGTON, ON

\$14.00 psf Net Rent **\$12.46 psf**Additional Rent

**1,799** Square Feet

Kevin J. McAleese Broker of Record, SIOR 905-634-4567 <u>mcaleese@bbsrealty.com</u>

Rod Wright, *B.A.Sc.*Sales Representative
905-634-4567
wright@bbsrealty.com

## SOUTH SERVICE RD

BURLINGTON, ON

\$14.00 psf Net Rent **\$12.46 psf**Additional Rent

**1,799** Square Feet

**Kevin J. McAleese**Broker of Record, SIOR
905-634-4567
mcaleese@bbsrealty.com

Rod Wright, B.A.Sc. Sales Representative 905-634-4567 wright@bbsrealty.com