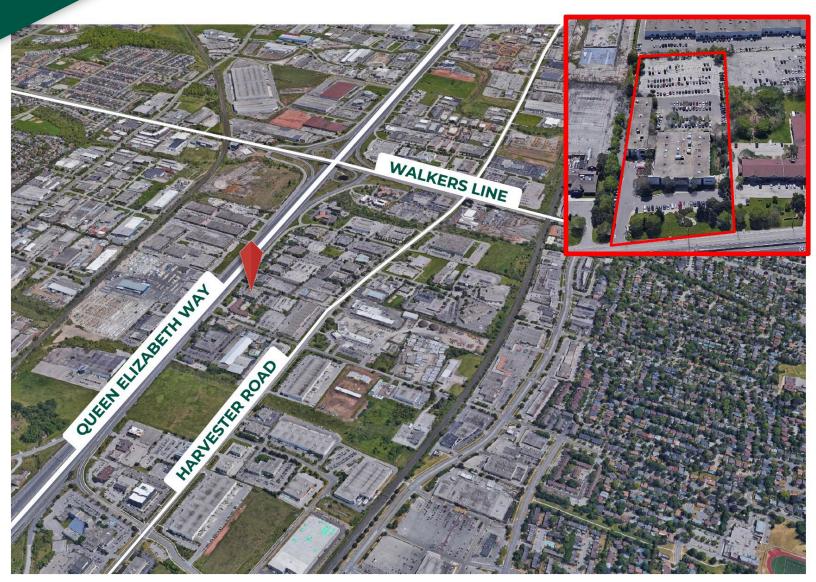

## SOUTH SERVICE RD BURLINGTON, ON

### **PROPERTY HIGHLIGHTS:**

- Located between Walkers Line and
  Guelph Line
- Excellent natural light
- Combination of private offices and open area
- Ample free surface parking