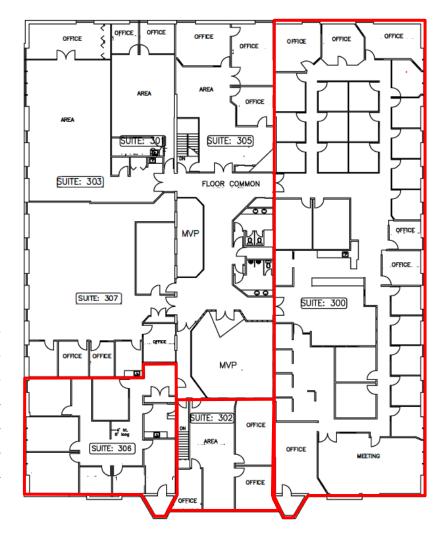

### **AVAILABLE SUITES:**

| Suite 101 | 11,658 Sq. Ft. avail. June 1, 2025 |
|-----------|------------------------------------|
| Suite 202 | 1,569 Sq. Ft.                      |
| Suite 206 | 4,340 Sq. Ft.                      |
| Suite 300 | 8,972 Sq. Ft.                      |
| Suite 302 | 1,317 Sq. Ft.                      |
| Suite 306 | 2,342 Sq. Ft.                      |
|           |                                    |

#### **AVAILABLE SUITES:**

| Suite 101 | 11,658 Sq. Ft. avail. June 1, 2025 |
|-----------|------------------------------------|
| Suite 202 | 1,569 Sq. Ft.                      |
| Suite 206 | 4,340 Sq. Ft.                      |
| Suite 300 | 8,972 Sq. Ft.                      |
| Suite 302 | 1,317 Sq. Ft.                      |
| Suite 306 | 2,342 Sq. Ft.                      |
|           |                                    |