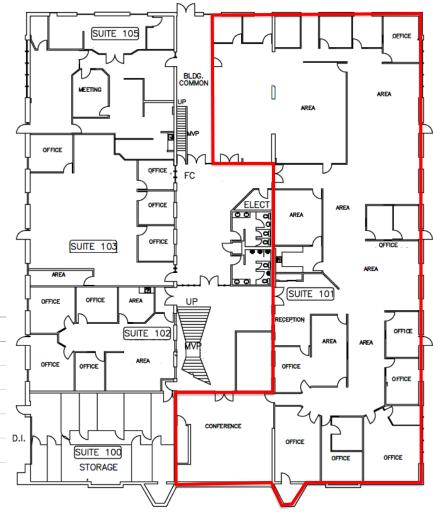

### **AVAILABLE SUITES:**

| Suite 101 | 11,658 Sq. Ft. avail. June 1, 2025 |
|-----------|------------------------------------|
| Suite 202 | 1,569 Sq. Ft.                      |
| Suite 206 | 4,340 Sq. Ft.                      |
| Suite 300 | 8,972 Sq. Ft.                      |
| Suite 302 | 1,317 Sq. Ft.                      |
| Suite 306 | 2,342 Sq. Ft.                      |
|           |                                    |

#### **AVAILABLE SUITES:**

| Suite 101 | 11,658 Sq. Ft. avail. June 1, 2025 |
|-----------|------------------------------------|
| Suite 202 | 1,569 Sq. Ft.                      |
| Suite 206 | 4,340 Sq. Ft.                      |
| Suite 300 | 8,972 Sq. Ft.                      |
| Suite 302 | 1,317 Sq. Ft.                      |
| Suite 306 | 2,342 Sq. Ft.                      |
|           |                                    |