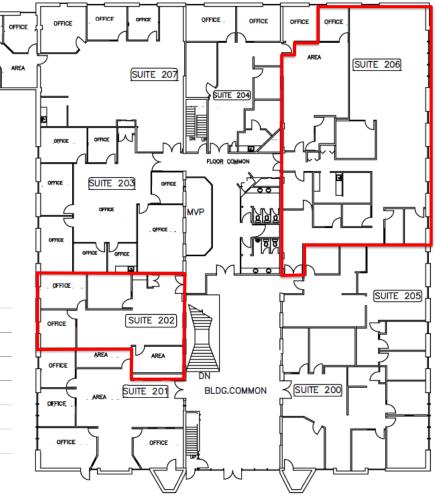

### **AVAILABLE SUITES:**

| Suite 101 | 11,658 Sq. Ft. avail. June 1, 2025 |
|-----------|------------------------------------|
| Suite 202 | 1,569 Sq. Ft.                      |
| Suite 206 | 4,340 Sq. Ft.                      |
| Suite 300 | 8,972 Sq. Ft.                      |
| Suite 302 | 1,317 Sq. Ft.                      |
| Suite 306 | 2,342 Sq. Ft.                      |
|           |                                    |

#### **AVAILABLE SUITES:**

| Suite 101 | 11,658 Sq. Ft. avail. June 1, 2025 |
|-----------|------------------------------------|
| Suite 202 | 1,569 Sq. Ft.                      |
| Suite 206 | 4,340 Sq. Ft.                      |
| Suite 300 | 8,972 Sq. Ft.                      |
| Suite 302 | 1,317 Sq. Ft.                      |
| Suite 306 | 2,342 Sq. Ft.                      |
|           |                                    |