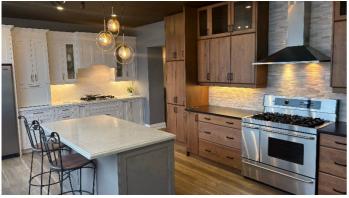

### **AVAILABLE SUITES:**

**Unit 3** 2,064 Sq. Ft.

\$16.00 per Sq. Ft. \$5.54 per Sq. Ft. NET RENT ADDITIONAL RENT

2,064 SQUARE FEET

**BURLINGTON OFFICE** 