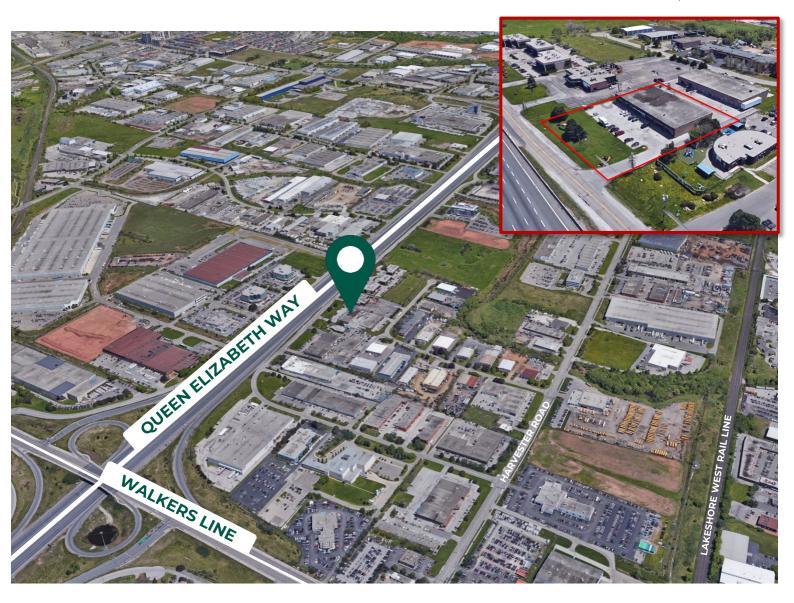

### **PROPERTY HIGHLIGHTS:**

- · Prominent QEW exposure
- Located between Appleby Line and Walkers Line
- · 1 drive in loading door
- · Ample free surface parking