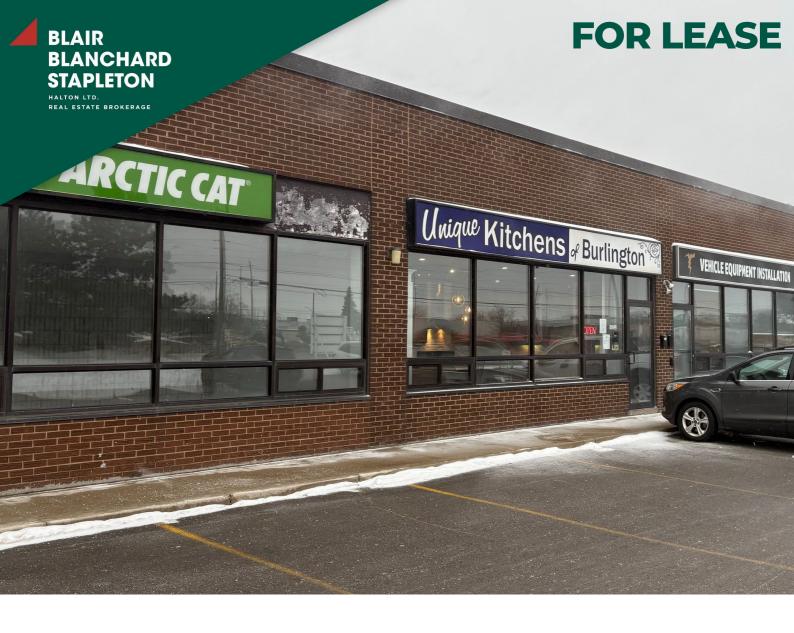

# SOUTH SERVICE ROAD UNIT 3 BURLINGTON, ON

\$16.00 psf Net Rent **\$5.54 psf (2025)**Additional Rent

**2,064**Square Feet

Kevin J. McAleese Broker of Record, SIOR 905-634-4567 mcaleese@bbsrealty.com

Rod Wright, *B.A.Sc.*Sales Representative
905-634-4567
wright@bbsrealty.com

### **PROPERTY HIGHLIGHTS:**

- · Prominent QEW exposure
- Located between Appleby Line and Walkers Line
- · 1 drive in loading door
- · Ample free surface parking

### **AVAILABLE SUITES:**

**Unit 3** 2,064 Sq. Ft.

\$16.00 per Sq. Ft. \$5.54 per Sq. Ft. NET RENT ADDITIONAL RENT

2,064 SQUARE FEET

**BURLINGTON OFFICE** 