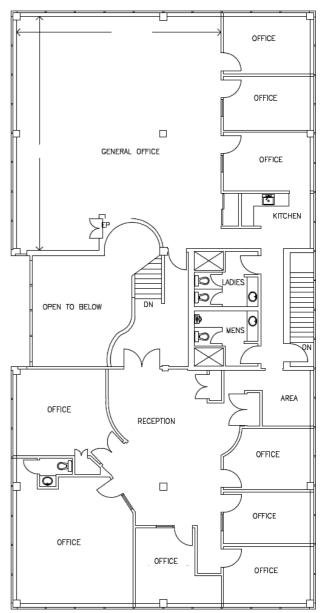

#### **SUITE 200**

5,148

SQUARE FEET

#### **HIGHLIGHTS:**

- Burlington Commerce Centre with prominent
   QEW exposure
- Located between Appleby Line and Walkers
   Line
- Excellent natural light and corner unit
- Full floor opportunity with exterior building signage
- Unit can be split in half accommodating either
  2,500 sq ft or the full floor of 5,148 sq ft
- Ample free surface parking

#### **AVAILABLE SUITES:**

Suite 200 - 5,148 square feet (avail. Jun 1, 2025)

BURLINGTON OFFICE

\$14.00 per Sq. Ft. \$12.46 per Sq. Ft.

NET RENT ADDITIONAL RENT

5500 North Service Road, Suite 204, Burlington, ON L7L 6W6 Phone: 905.634.4567 Fax: 905.637.8724