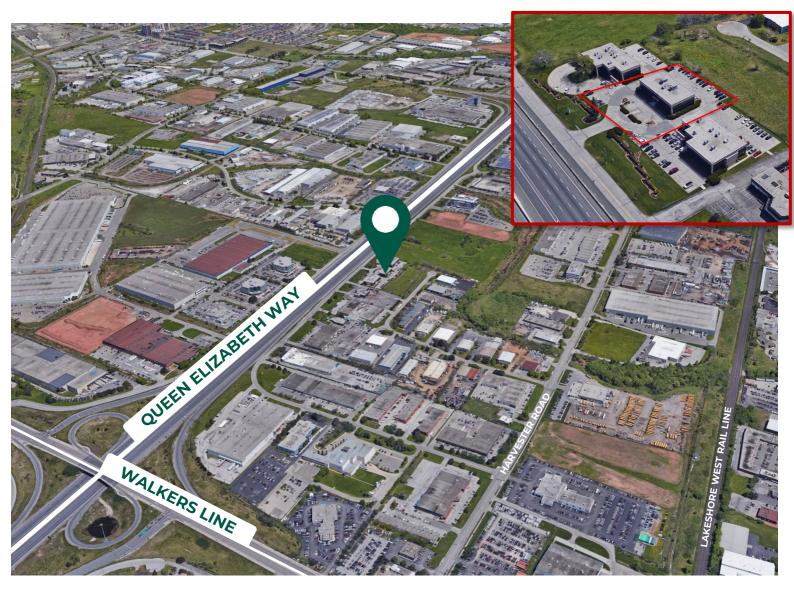

#### **HIGHLIGHTS:**

- Burlington Commerce Centre with prominent
   QEW exposure
- Located between Appleby Line and Walkers
   Line
- Excellent natural light and corner unit
- Full floor opportunity with exterior building signage
- Unit can be split in half accommodating either
  2,500 sq ft or the full floor of 5,148 sq ft
- Ample free surface parking