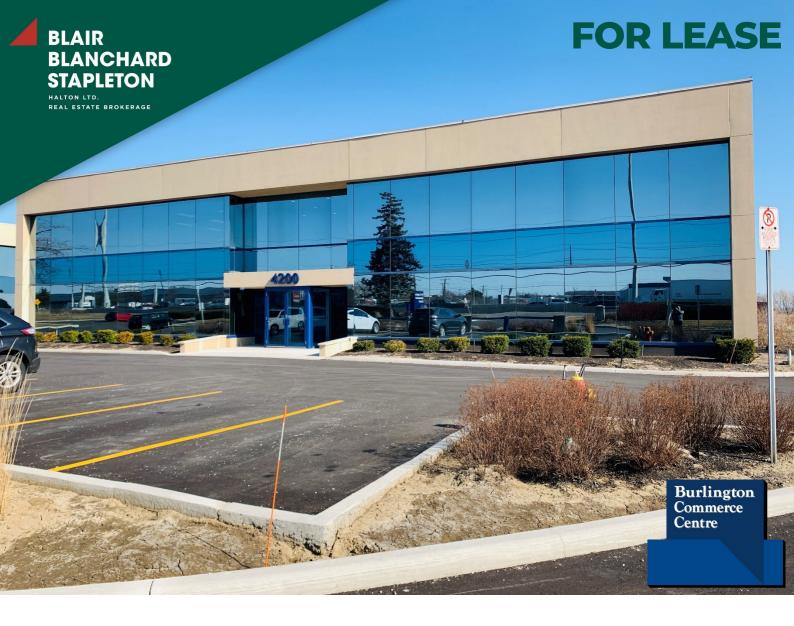

## 4200 SOUTH SERVICE ROAD BURLINGTON, ON

### **\$14.00 psf** Net Rent

**\$12.46 psf** Additional Rent **5,148** Square Feet

Kevin J. McAleese Broker of Record, SIOR 905-634-4567 mcaleese@bbsrealty.com

Rod Wright, *B.A.Sc.* Sales Representative 905-634-4567 wright@bbsrealty.com

#### **HIGHLIGHTS:**

- Burlington Commerce Centre with prominent
   QEW exposure
- Located between Appleby Line and Walkers
   Line
- Excellent natural light and corner unit
- Full floor opportunity with exterior building signage
- Unit can be split in half accommodating either
  2,500 sq ft or the full floor of 5,148 sq ft
- Ample free surface parking