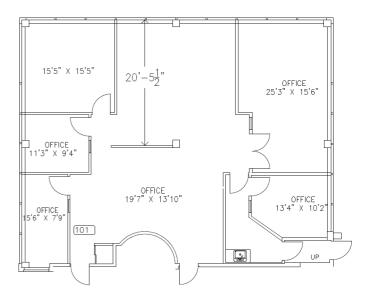

# **AVAILABLE SUITES:**

**Suite 101** – 2,359 square feet

## **SUITE 101**

\$14.00 per Sq. Ft. \$12.46 per Sq. Ft. NET RENT ADDITIONAL RENT

2,359 SQUARE FEET