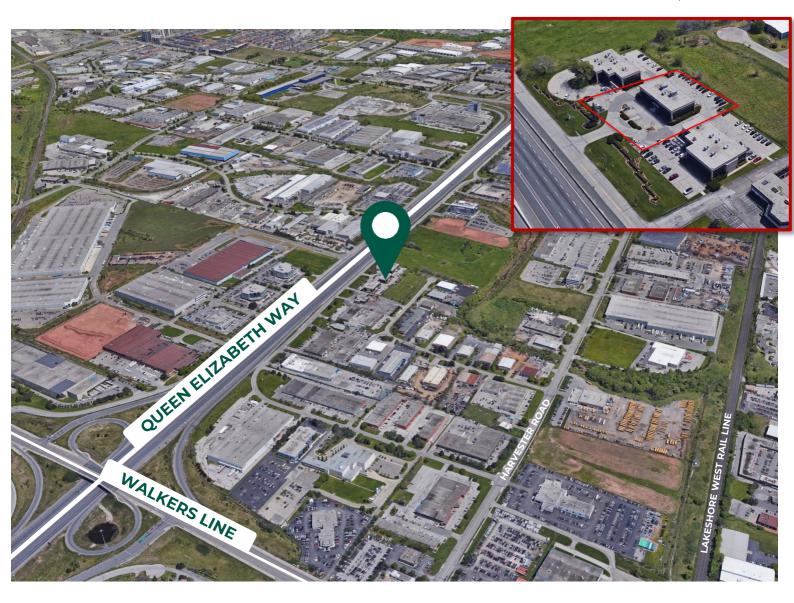

### **HIGHLIGHTS:**

- Burlington Commerce Centre with prominent
   QEW exposure
- Located between Appleby Line and Walkers
   Line
- Main floor opportunity
- · Ample free surface parking