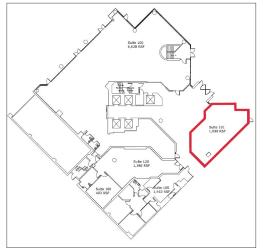

### 21 King Street West, Hamilton, ON

| SUITE 101 (STREET EXPOSURE) | 1,090 sf    |
|-----------------------------|-------------|
| SUITE 105                   | 1,471 sf    |
| SUITE 900                   | 7,493 sf    |
| SUITE 910                   | 1,957 sf    |
| SUITE 1200                  | 12,417 sf   |
| SUITE 1601                  | 6,278 sf    |
| PARKING                     | underground |
| ZONING                      | D2          |