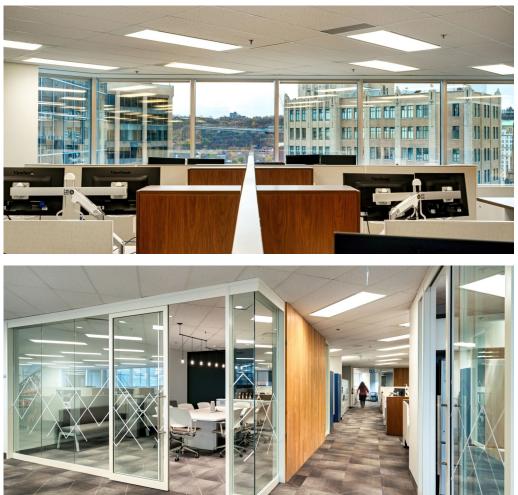

#### SUITE 1200 DETAILS

- this turnkey space offers a predominantly open layout complemented by well-appointed breakout rooms, boardrooms, a kitchenette, lounges, and select private offices
- tenants will enjoy stunning city views, abundant natural light, and a design that fosters productivity and collaboration
- upper-floor suite boasts expansive windows that flood the space with natural light, providing inspiring city views
- net lease structure includes all utilities and janitorial services in the TMI

#### SUITE 1601 DETAILS

- upon entering directly from the elevator lobby, clients and employees are welcomed by a spacious reception area that sets a professional tone
- the suite boasts an open-concept layout, fostering collaboration and flexibility, complemented by a private boardroom and a secluded office for confidential meetings
- expansive windows line the space, bathing the interior in natural light and providing panoramic city views that inspire productivity