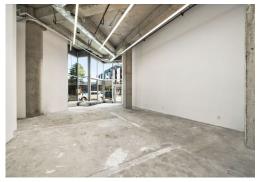

Presenting a prime 1,453 square foot ground-floor office/ retail unit, accessible directly from the building's lobby.

#### SUITE 105 DETAILS

- this well-designed space includes a private bathroom and three separate offices, making it ideal for businesses such as aesthetic or small medical clinics, or similar professional services
- the unit's layout offers both functionality and privacy, catering to a variety of office needs
- tenants will appreciate the abundance of natural light and impressive city views, enhancing the overall work environment