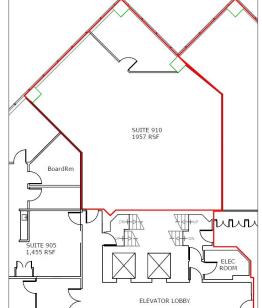

### 21 King Street West, Hamilton, ON

| SUITE 101 (STREET EXPOSURE) | 1,090 sf    |
|-----------------------------|-------------|
| SUITE 105                   | 1,471 sf    |
| SUITE 900                   | 7,493 sf    |
| SUITE 910                   | 1,957 sf    |
| SUITE 1200                  | 12,417 sf   |
| SUITE 1601                  | 6,278 sf    |
| PARKING                     | underground |
| ZONING                      | D2          |

### **Keriann Harlow**

Sales Representative Direct: 905.912.2289 Email: <u>harlow@bbsrealty.com</u>

Suite 910 offers 1,957 square feet of premium office space, thoughtfully designed to meet the needs of modern businesses.

# NET LEASE RATE

| 1.11.1.1. (2023) | \$10.00 p31 |
|------------------|-------------|
| SIZE             | 1.957 sf    |

#### SUITE 910 DETAILS

- this upper-floor suite boasts expansive windows that flood the space with natural light, providing inspiring city views
- the layout includes one private office, complemented by an open-concept area ideal for collaborative work environments
- fully built out and ready for immediate occupancy, this suite ensures a seamless transition for your business operations