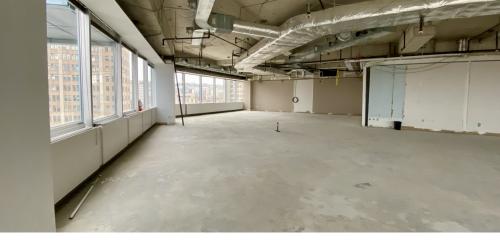

\$14.00 psf

\$16.00 psf

Presenting a premier leasing opportunity: a full-floor, 12,417 square-foot office suite that is fully built out and furnished.

#### SUITE 1200 DATA

| NET LEASE RATE | \$14.00 psf |
|----------------|-------------|
| T.M.I. (2025)  | \$16.00 psf |
| SIZE           | 12,417 sf   |

#### SUITE 1200 DETAILS

- this turnkey space offers a predominantly open layout complemented by well-appointed breakout rooms, boardrooms, a kitchenette, lounges, and select private offices
- tenants will enjoy stunning city views, abundant natural light, and a design that fosters productivity and collaboration
- upper-floor suite boasts expansive windows that flood the space with natural light, providing inspiring city views
- net lease structure includes all utilities and janitorial services in the TMI