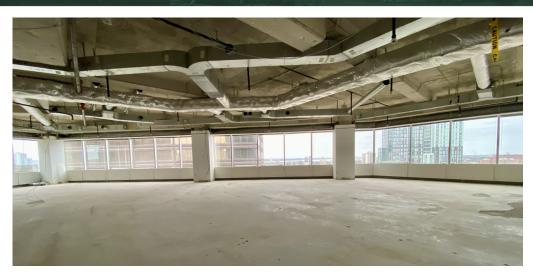

\$14.00 psf

\$16.00 psf

Presenting a premier leasing opportunity: a full-floor, 12,417 square-foot office suite that is fully built out and furnished.

#### SUITE 1200 DATA

| NET LEASE RATE | \$14.00 psf |
|----------------|-------------|
| T.M.I. (2025)  | \$16.00 psf |
| SIZE           | 12,417 sf   |

#### SUITE 1200 DETAILS

- this turnkey space offers a predominantly open layout complemented by well-appointed breakout rooms, boardrooms, a kitchenette, lounges, and select private offices
- tenants will enjoy stunning city views, abundant natural light, and a design that fosters productivity and collaboration
- upper-floor suite boasts expansive windows that flood the space with natural light, providing inspiring city views
- net lease structure includes all utilities and janitorial services in the TMI