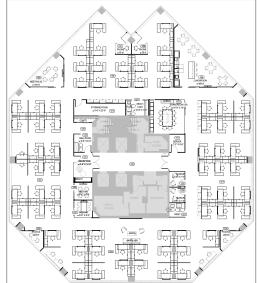

### 21 King Street West, Hamilton, ON

| SUITE 101 (STREET EXPOSURE) | 1,090 sf    |
|-----------------------------|-------------|
| SUITE 105                   | 1,471 sf    |
| SUITE 900                   | 7,493 sf    |
| SUITE 910                   | 1,957 sf    |
| SUITE 1200                  | 12,417 sf   |
| SUITE 1601                  | 6,278 sf    |
| PARKING                     | underground |
| ZONING                      | D2          |