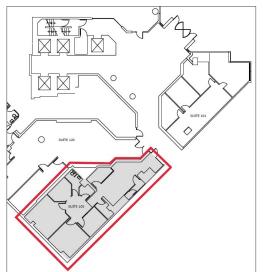

Discover an exceptional leasing opportunity in the heart of Hamilton's vibrant downtown core. This 6,278 square foot office suite offers a sophisticated and functional workspace designed to meet the needs of modern businesses.

#### SUITE 1601 DATA

| NET LEASE RATE | \$14.00 psf |
|----------------|-------------|
| T.M.I. (2025)  | \$16.00 psf |
| SIZE           | 6,278 sf    |

#### SUITE 1601 DETAILS

- upon entering directly from the elevator lobby, clients and employees are welcomed by a spacious reception area that sets a professional tone
- the suite boasts an open-concept layout, fostering collaboration and flexibility, complemented by a private boardroom and a secluded office for confidential meetings
- expansive windows line the space, bathing the interior in natural light and providing panoramic city views that inspire productivity