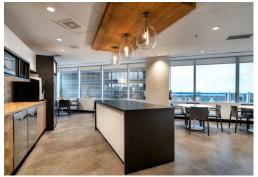

#### SUITE 1200 DETAILS

- this turnkey space offers a predominantly open layout complemented by well-appointed breakout rooms, boardrooms, a kitchenette, lounges, and select private offices
- tenants will enjoy stunning city views, abundant natural light, and a design that fosters productivity and collaboration
- upper-floor suite boasts expansive windows that flood the space with natural light, providing inspiring city views
- net lease structure includes all utilities and janitorial services in the TMI