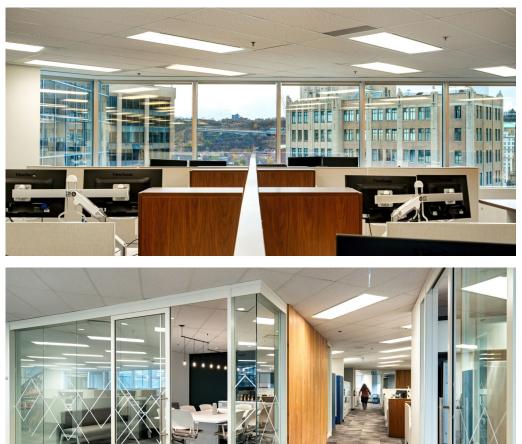

#### SUITE 1200 DETAILS

- this turnkey space offers a predominantly open layout complemented by well-appointed breakout rooms, boardrooms, a kitchenette, lounges, and select private offices
- tenants will enjoy stunning city views, abundant natural light, and a design that fosters productivity and collaboration
- upper-floor suite boasts expansive windows that flood the space with natural light, providing inspiring city views
- net lease structure includes all utilities and janitorial services in the TMI