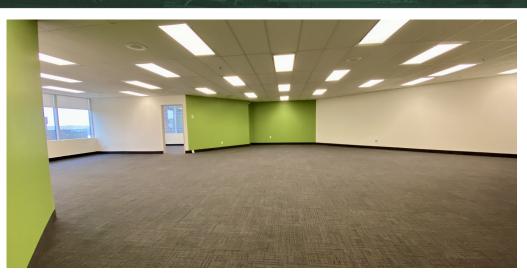

\$14.00 psf

\$16.00 psf

Presenting a premier leasing opportunity: a full-floor, 12,417 square-foot office suite that is fully built out and furnished.

#### SUITE 1200 DETAILS

- this turnkey space offers a predominantly open layout complemented by well-appointed breakout rooms, boardrooms, a kitchenette, lounges, and select private offices
- tenants will enjoy stunning city views, abundant natural light, and a design that fosters productivity and collaboration
- upper-floor suite boasts expansive windows that flood the space with natural light, providing inspiring city views
- net lease structure includes all utilities and janitorial services in the TMI