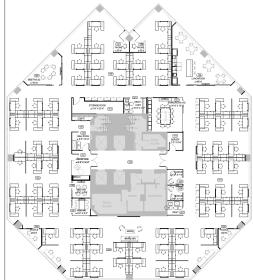

### 21 King Street West, Hamilton, ON

| SUITE 101 (STREET EXPOSURE) | 1,090 sf    |
|-----------------------------|-------------|
| SUITE 105                   | 1,471 sf    |
| SUITE 900                   | 7,493 sf    |
| SUITE 910                   | 1,957 sf    |
| SUITE 1200                  | 12,417 sf   |
| SUITE 1601                  | 6,278 sf    |
| PARKING                     | underground |
| ZONING                      | D2          |