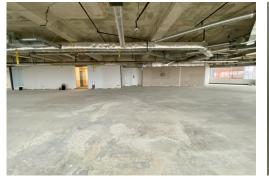

#### HAMILTON DOWNTOWN OFFICE

25 Main Street West, Suite 2025, Hamilton, ON L8P 1H1 P 905.527.1144 F 905.546.0007

Presenting an exceptional leasing opportunity: a 7,943-squarefoot office space located on the 9th floor, offering expansive views of Hamilton's vibrant downtown.

#### SUITE 900 DETAILS

- this suite is in a raw state, providing the flexibility to design and customize the space to meet your organization's unique requirements
- the landlord offers attractive incentive packages to assist in tailoring the space to your specifications
- this 7,943-square-foot office space on the 9th floor offers a prime opportunity for tenants seeking customizable space with panoramic city views