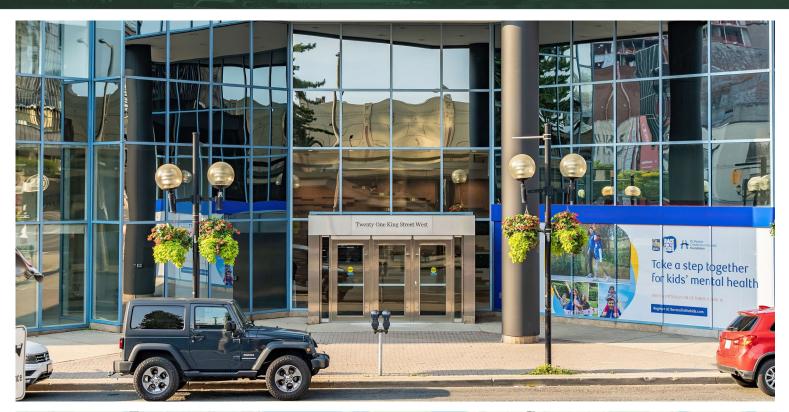

### 21 King Street West, Hamilton, ON

| SUITE 101 (STREET EXPOSURE) | 1,090 sf    |
|-----------------------------|-------------|
| SUITE 105                   | 1,471 sf    |
| SUITE 900                   | 7,493 sf    |
| SUITE 910                   | 1,957 sf    |
| SUITE 1200                  | 12,417 sf   |
| SUITE 1601                  | 6,278 sf    |
| PARKING                     | underground |
| ZONING                      | D2          |

Retail & office space available. Situated within one of Hamilton's few Class 'A' buildings, this location boasts proximity to a wealth of amenities. Tenants will appreciate the immediate access to Jackson Square, a variety of shops, diverse restaurants, major banks, and the post office. The building's strategic position just off the intersection of King and James ensures excellent connectivity, with the MacNab Street Terminal adjacent, offering seamless public transit options, including connections to Hamilton Mountain. Additionally, underground parking is available at a ratio of one spot per 2,000 square feet leased, with ample surface parking nearby.