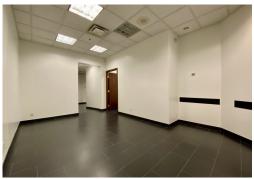

Presenting a prime 1,453 square foot ground-floor office/ retail unit, accessible directly from the building's lobby.

#### SUITE 105 DETAILS

- this well-designed space includes a private bathroom and three separate offices, making it ideal for businesses such as aesthetic or small medical clinics, or similar professional services
- the unit's layout offers both functionality and privacy, catering to a variety of office needs
- tenants will appreciate the abundance of natural light and impressive city views, enhancing the overall work environment