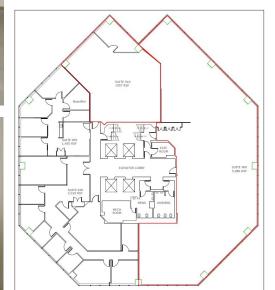

### 21 King Street West, Hamilton, ON

| SUITE 101 (STREET EXPOSURE) | 1,090 sf    |
|-----------------------------|-------------|
| SUITE 105                   | 1,471 sf    |
| SUITE 900                   | 7,493 sf    |
| SUITE 910                   | 1,957 sf    |
| SUITE 1200                  | 12,417 sf   |
| SUITE 1601                  | 6,278 sf    |
| PARKING                     | underground |
| ZONING                      | D2          |

Retail & office space available. Situated within one of Hamilton's few Class 'A' buildings, this location boasts proximity to a wealth of amenities. Tenants will appreciate the immediate access to Jackson Square, a variety of shops, diverse restaurants, major banks, and the post office. The building's strategic position just off the intersection of King and James ensures excellent connectivity, with the MacNab Street Terminal adjacent, offering seamless public transit options, including connections to Hamilton Mountain. Additionally, underground parking is available at a ratio of one spot per 2,000 square feet leased, with ample surface parking nearby.