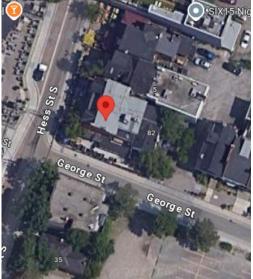

## 27-29 Hess Street South, Unit 200, Hamilton, ON

Boutique office space or second level Retail Spot in the dynamic Hess Village. Join a diverse mix of office, restaurant, retail and beauty tenants in the tight-knit community just west of Downtown. The location is a newly renovated 750SF space on the second floor with exposed brick, vaulted ceilings, refinished hardwood floors, plenty of natural light and a shared south facing patio. The lease also includes access to a shared kitchen and bathroom on the third level. Other second level tenants include a commercial real estate office and landscape architect. The lease rate is all inclusive with the landlord paying all utilities and maintenance.

# OFFICE / RETAIL SPACE FOR LEASE

Boutique office space or second level Retail Spot in the dynamic Hess Village. Join a diverse mix of office, restaurant, retail and beauty tenants in the tight-knit community just west of Downtown. The location is a newly renovated 750SF space on the second floor with exposed brick, vaulted ceilings, refinished hardwood floors, plenty of natural light and a shared south facing patio. The lease also includes access to a shared kitchen and bathroom on the third level. Other second level tenants include a commercial real estate office and landscape architect. The lease rate is all inclusive with the landlord paying all utilities and maintenance.