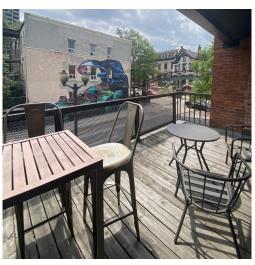

## 27-29 Hess Street South, Unit 200, Hamilton, ON

Boutique office space or second level Retail Spot in the dynamic Hess Village. Join a diverse mix of office, restaurant, retail and beauty tenants in the tight-knit community just west of Downtown. The location is a newly renovated 750SF space on the second floor with exposed brick, vaulted ceilings, refinished hardwood floors, plenty of natural light and a shared south facing patio. The lease also includes access to a shared kitchen and bathroom on the third level. Other second level tenants include a commercial real estate office and landscape architect. The lease rate is all inclusive with the landlord paying all utilities and maintenance.

# OFFICE / RETAIL SPACE FOR LEASE

Boutique office space or second level Retail Spot in the dynamic Hess Village. Join a diverse mix of office, restaurant, retail and beauty tenants in the tight-knit community just west of Downtown. The location is a newly renovated 750SF space on the second floor with exposed brick, vaulted ceilings, refinished hardwood floors, plenty of natural light and a shared south facing patio. The lease also includes access to a shared kitchen and bathroom on the third level. Other second level tenants include a commercial real estate office and landscape architect. The lease rate is all inclusive with the landlord paying all utilities and maintenance.

### PROPERTY DETAILS

FLOOR Second
ZONING D3

- Boutique office or second floor retail spot in Hess Village
- Newly renovated with a patio, exposed brick, vaulted ceilings and refinished hardwood floors
- Access to shared kitchen and bathroom on third floor
- · Utilities and maintenance included