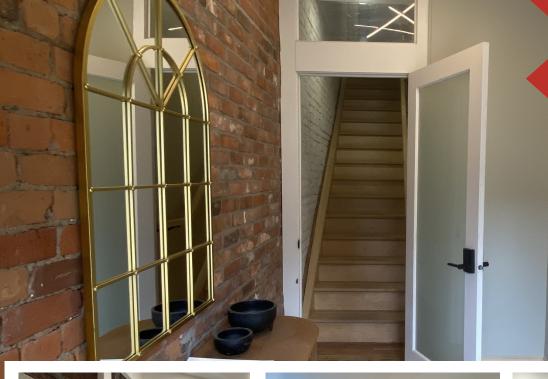

## 27-29 Hess Street South, Unit 200, Hamilton, ON

Boutique office space or second level Retail Spot in the dynamic Hess Village. Join a diverse mix of office, restaurant, retail and beauty tenants in the tight-knit community just west of Downtown. The location is a newly renovated 750SF space on the second floor with exposed brick, vaulted ceilings, refinished hardwood floors, plenty of natural light and a shared south facing patio. The lease also includes access to a shared kitchen and bathroom on the third level. Other second level tenants include a commercial real estate office and landscape architect. The lease rate is all inclusive with the landlord paying all utilities and maintenance.

# OFFICE / RETAIL SPACE FOR LEASE

Boutique office space or second level Retail Spot in the dynamic Hess Village. Join a diverse mix of office, restaurant, retail and beauty tenants in the tight-knit community just west of Downtown. The location is a newly renovated 750SF space on the second floor with exposed brick, vaulted ceilings, refinished hardwood floors, plenty of natural light and a shared south facing patio. The lease also includes access to a shared kitchen and bathroom on the third level. Other second level tenants include a commercial real estate office and landscape architect. The lease rate is all inclusive with the landlord paying all utilities and maintenance.

### PROPERTY DETAILS

FLOOR Second
ZONING D3

- Boutique office or second floor retail spot in Hess Village
- Newly renovated with a patio, exposed brick, vaulted ceilings and refinished hardwood floors
- Access to shared kitchen and bathroom on third floor
- · Utilities and maintenance included