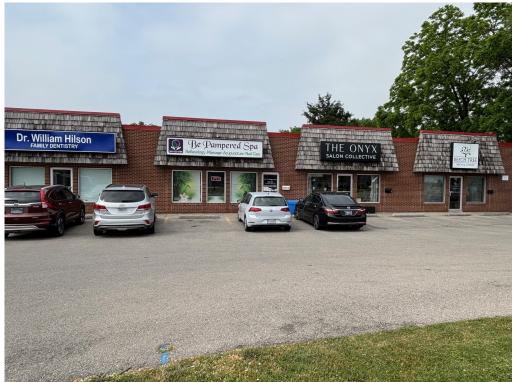

# 700 Guelph Line, Unit 4, Burlington, ON

Excellent exposure to high traffic near Burlington Mall. Ideal for most retail / office / medical uses. The last use was medical related and the space layout consists of 8-9 private examining / consultation rooms, office, reception, playroom & storage. Good parking. Immediate possession.

## **RETAIL UNIT FOR LEASE**

Excellent exposure to high traffic near Burlington Mall. Ideal for most retail / office / medical uses. The last use was medical related and the space layout consists of 8-9 private examining / consultation rooms, office, reception, playroom & storage. Good parking. Immediate possession.

# **RETAIL UNIT FOR LEASE**

Excellent exposure to high traffic near Burlington Mall. Ideal for most retail / office / medical uses. The last use was medical related and the space layout consists of 8-9 private examining / consultation rooms, office, reception, playroom & storage. Good parking. Immediate possession.