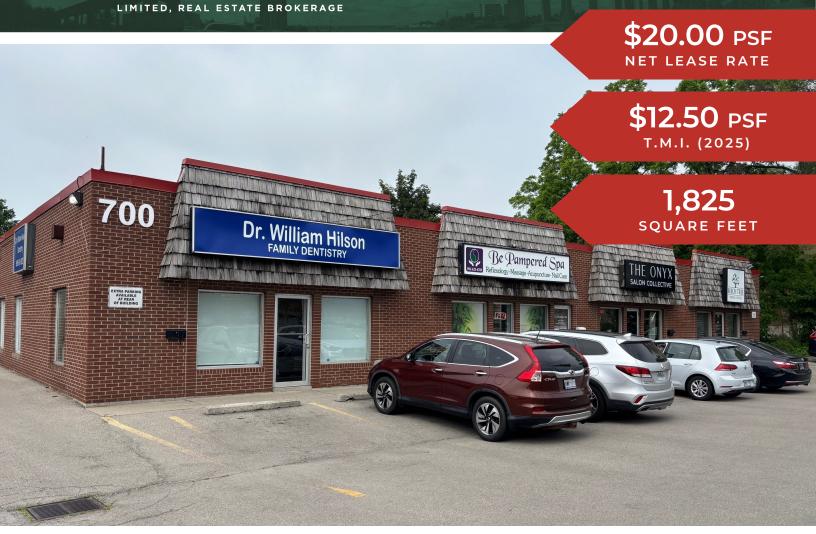

# 700 Guelph Line, Unit 4, Burlington, ON

Excellent exposure to high traffic near Burlington Mall. Ideal for most retail / office / medical uses. The last use was medical related and the space layout consists of 8-9 private examining / consultation rooms, office, reception, playroom & storage. Good parking. Immediate possession.

## **RETAIL UNIT FOR LEASE**

Excellent exposure to high traffic near Burlington Mall. Ideal for most retail / office / medical uses. The last use was medical related and the space layout consists of 8-9 private examining / consultation rooms, office, reception, playroom & storage. Good parking. Immediate possession.

#### ZONING

MXG

- · Excellent exposure
- · High traffic near Burlington Mall
- Ideal for most retail / office / medical uses
- · The last use was medical related
- The space layout consists of 8-9 private examining / consultation rooms, office, reception, playroom & storage
- · Good parking
- · Immediate possession.

# **RETAIL UNIT FOR LEASE**

Excellent exposure to high traffic near Burlington Mall. Ideal for most retail / office / medical uses. The last use was medical related and the space layout consists of 8-9 private examining / consultation rooms, office, reception, playroom & storage. Good parking. Immediate possession.