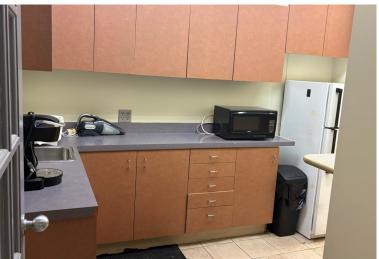

# 700 Guelph Line, Unit 4, Burlington, ON

Excellent exposure to high traffic near Burlington Mall. Ideal for most retail / office / medical uses. The last use was medical related and the space layout consists of 8-9 private examining / consultation rooms, office, reception, playroom & storage. Good parking. Immediate possession.

## **RETAIL UNIT FOR LEASE**

Excellent exposure to high traffic near Burlington Mall. Ideal for most retail / office / medical uses. The last use was medical related and the space layout consists of 8-9 private examining / consultation rooms, office, reception, playroom & storage. Good parking. Immediate possession.

# **RETAIL UNIT FOR LEASE**

Excellent exposure to high traffic near Burlington Mall. Ideal for most retail / office / medical uses. The last use was medical related and the space layout consists of 8-9 private examining / consultation rooms, office, reception, playroom & storage. Good parking. Immediate possession.