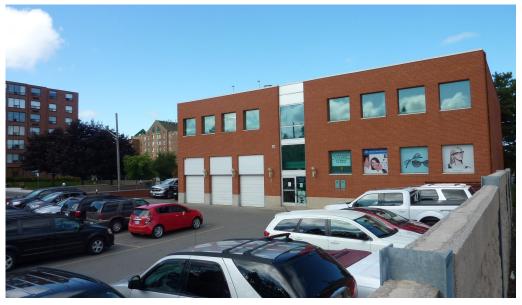

## OFFICE UNIT FOR LEASE

BBSREALTY.COM

\$1,699.50
MONTHLY GROSS RATE

SQUARE FEET

Attractive and well maintained established medical building located on high traffic arterial road with ample parking at rear of building. Public transit stops in front of building. Building has elevator to accommodate wheelchair accessibility. Next to a variety of amenities. Building currently consists of a variety of medical uses. Zoning permits a variety of uses. Available immediately.

# OFFICE UNIT FOR LEASE

Attractive and well maintained established medical building located on high traffic arterial road with ample parking at rear of building. Public transit stops in front of building. Building has elevator to accommodate wheelchair accessibility. Next to a variety of amenities. Building currently consists of a variety of medical uses. Zoning permits a variety of uses. Available immediately.

#### PROPERTY DETAILS

| AVAILABLE | IMMEDIATELY |
|-----------|-------------|
| ELEVATORS | 1           |
| STORIES   | 3           |
| ZONING    | C5          |

- Well maintained and established medical building
- Located on a high traffic arterial road
- · Ample parking at rear of the building
- Public transit stop at the front of the building
- Building has elevator to accommodate wheelchair accessibility
- · Zoning permits a variety of uses
- Great location within close proximity of a variety of amenities